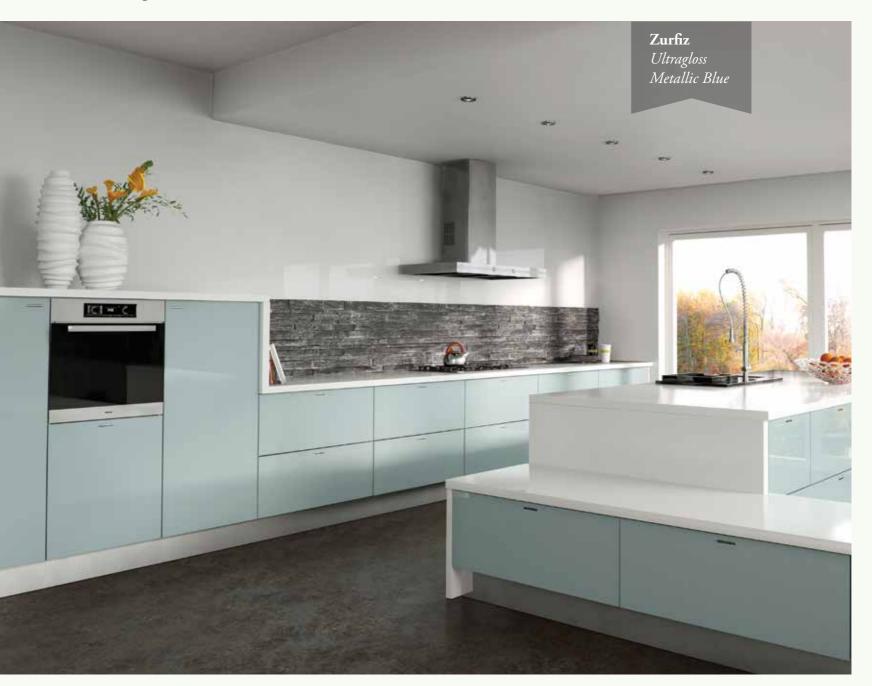

### Ultragloss Metallic Colours

**Metallic Anthracite** Pg 26

Metallic Black Pg 27

Metallic Blue Pg 28

Metallic Champagne

**Zurfiz** Ultragloss Black

Been to sorrow's kitchen & cleaned out all the pots?

### The zen of kitchens

Everyone gets the blues.

Metallic blue is much cooler.

Zurfiz Ultragloss Metallic Champagne

Come quickly and taste the stars in this kitchen.