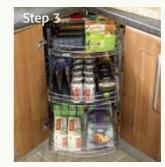

Step 3 - Pull out section Ultimate 360° carousel

**Pull Out Bin** (40ltr) 20ltr + 2x10ltr Available for minimum 400mm unit

Ask your dealer about our door care kit which will keep your new kitchen doors in tip top condition for years to come.