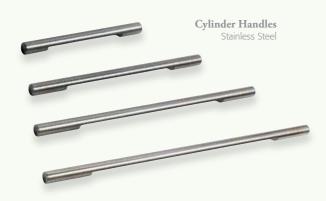

## Handles

Inset Curved Handles, fitted

Satin Chrome

Dimple Handle

Dimple Knob Satin Chrome

G Handle Satin Chrome

G Pull Satin Chrome

40 Frame Handle Stainless Steel

74 Frame Handle Stainless Steel

50 Riven Handle Stainless Steel

80 Riven Handle Stainless Steel

Swarovski 80 Handle Chrome

Swarovski 45 Handle Chrome

Swarovski 15 Knob Chrome

Swarovski Bar Handle Chrome

**Slim Bar Handle** Stainless Steel

**Flat Bar Handle**Satin Chrome

**Bow Handle**Satin Chrome

Wave Handle Satin Chrome

Barrel Handle Stainless Steel

Stepped Taper Handle Stainless Steel

**Oval Handle**Satin Chrome

Flat Bow Handle Satin Chrome