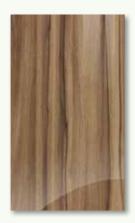

### Ultragloss Woodgrains

Jacaranda Pg 20

Japanese Pear Pg 21

Woodgrain colours are available with vertical or horizontal grain direction. You choose!

Vertical on doors and horizontal on small drawer fronts supplied as standard.