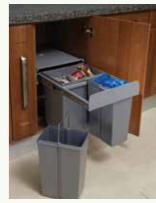

Step 2 - Second section emerges - pull to right Available in left and right hand option

Pull Out Bin (30ltr) 20ltr +10ltr Available for minimum 300mm unit