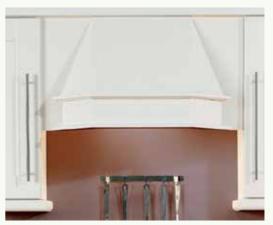

# Mantle and Canopy Options

Mantle shown with narrow shelf option\*\* (available in any width to suit your cooker)

Mantle shown with broad shelf option\*\* (available in any width to suit your cooker)

Modern Canopy (front panel supplied to suit door style)