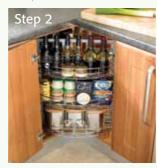

## Ultimate 360° Carousel Provides optimum corner storage and accessibility. Fits a standard 900 x 900mm 'L' shaped corner base unit

Step 1 - Open door Ultimate 360° carousel

Step 2 - Revolve carousel Ultimate 360° carousel