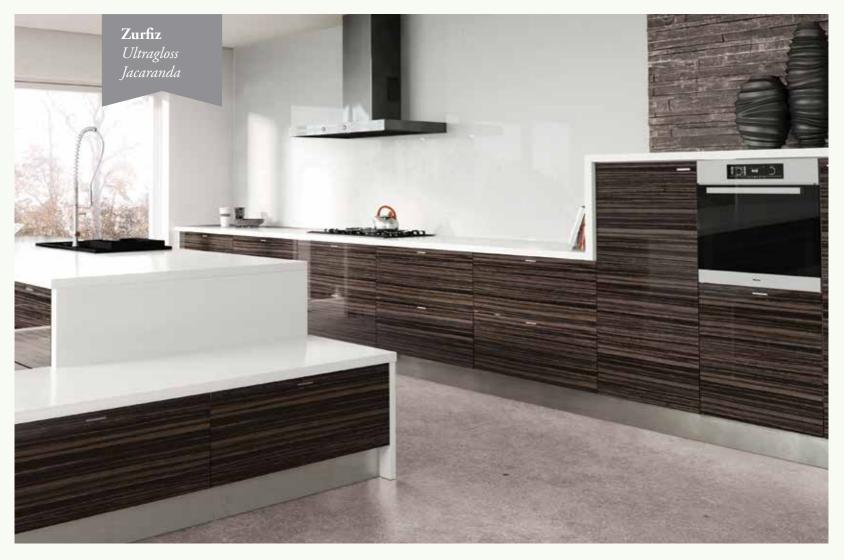

### Ultragloss Woodgrains

Jacaranda Pg 20

Japanese Pear Pg 21

Woodgrain colours are available with vertical or horizontal grain direction. You choose!

Vertical on doors and horizontal on small drawer fronts supplied as standard.