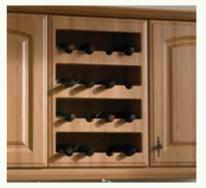

#### Wine Rack Options

Unit with Wine Rack Shelves

Plain Wine Rack\* (4, 8 & 16 bottle available)

Frieze Pattern Wine Rack\* (4, 8 & 16 bottle available)

Frieze Pattern Wine Rack\* (4, 8 & 16 bottle available)

**Round Wine Rack** (5, 10 & 15 bottle available)