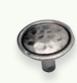

## Handles

Inset Curved Handles, fitted

Satin Chrome

Dimple Handle

Dimple Knob Satin Chrome

G Handle Satin Chrome

G Pull Satin Chrome

40 Frame Handle Stainless Steel

74 Frame Handle Stainless Steel

50 Riven Handle Stainless Steel

80 Riven Handle Stainless Steel

Swarovski 80 Handle Chrome

Swarovski 45 Handle Chrome

Swarovski 15 Knob Chrome

Swarovski Bar Handle Chrome

**Slim Bar Handle** Stainless Steel

**Flat Bar Handle**Satin Chrome

**Bow Handle**Satin Chrome

Wave Handle Satin Chrome

Barrel Handle Stainless Steel

Stepped Taper Handle Stainless Steel

**Oval Handle**Satin Chrome

Flat Bow Handle Satin Chrome

**Strap Handle**Satin Chrome

Tapered Bow Handle Satin Chrome

**Round Knob**Satin Chrome

Oval End D Handle Satin Chrome

**D Handle** Satin Nickel

**Shell Handle**Satin Nickel

**Handle-Less Rail in Satin Chrome Finish.** This sleek minimal look integrates the rail system into the cabinets. See pages 13, 16, 19, 21 & 43

Walnut/Chrome Block Handle

Stepped Knob
Satin Chrome

53 Wood Knob

**Push Plate** Stainless Steel

Satin Chrome/ Chrome Bar Handle

Notched D Handle Satin Chrome

Barn D Handle Cast Iron

**Dovetail Handle** Pewter

Winchester Knob Cream/Antique Brass

Winchester T Handle Cream/Antique Brass

Winchester **Drawer Pull** Cream/Antique Brass

Valentino Latch Handle Pewter

Valentino D Handle Pewter

Forge Knob Pewter

Forge D Handle Pewter

**Mottled Knob** Antique Brass

Mottled D Handle Antique Brass

**Mottled Knob** Pewter

Mottled D Handle Pewter

Anaconda Knob Cast Iron

155 Anaconda D Handle Cast Iron

250 Anaconda D Handle Cast Iron

Hammered Knob Antique Brass

Hammered **Bow Handle** Antique Brass

**Black Latch** Handle Black

**Black Latch** Drawer Pull Black

Cage Drawer Pull Pewter

Cage Handle Pewter

**Pewter Knob** & Back Plate Pewter

Canterbury D Handle Pewter

Cromwell D Handle Pewter

Creuset D Handle Black

**Creuset Shell Handle** Black

**Bordeaux Knob** Cast Iron

Bordeaux T Handle Cast Iron

Bordeaux D Handle Cast Iron

150 Two Tier Base Pull Out fits a 150mm unit