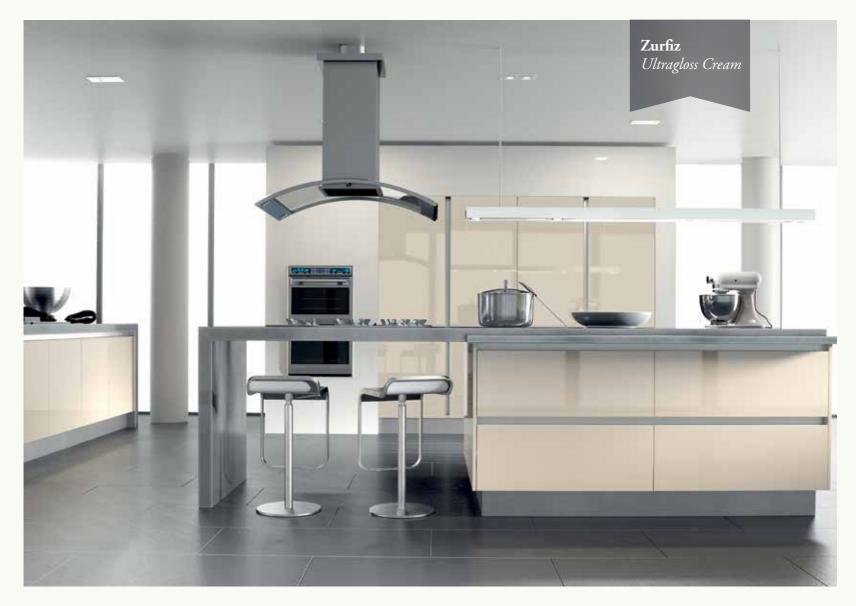

### The zen of kitchens

See Zurfiz, full of style. Of clean lines, a perfect symmetry. Who then wouldn't be inspired by the European design, the clean finish, the modern touch. See Zurfiz, full of class. The lines shape an intense rendezvous between design and your dream kitchen.

### The zen of kitchens

See Zurfiz, full of style. Of cleans lines and a certain symmetry. Who then wouldn't be inspired by the European design, the finish, and the modern touch?

# Step 1 Pick a Colour, Any Colour

Step 2
Choose an Edge

The Zurfiz range is a stunning and comprehensive made to measure collection of ultra modern doors in a choice of 17 colours.

To add to the choice and flexibility of the range the doors are offered with matching edge; brushed steel effect edge and a stunning glass effect 3D edge producing a deceptively real glazed appearance.