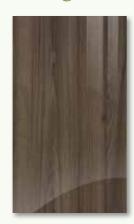

### Ultragloss Woodgrains

Jacaranda Pg 20

Japanese Pear Pg 21

Woodgrain colours are available with vertical or horizontal grain direction. You choose!

Vertical on doors and horizontal on small drawer fronts supplied as standard.

Macassar Pg 22

Noce Marino Pg 23, 25