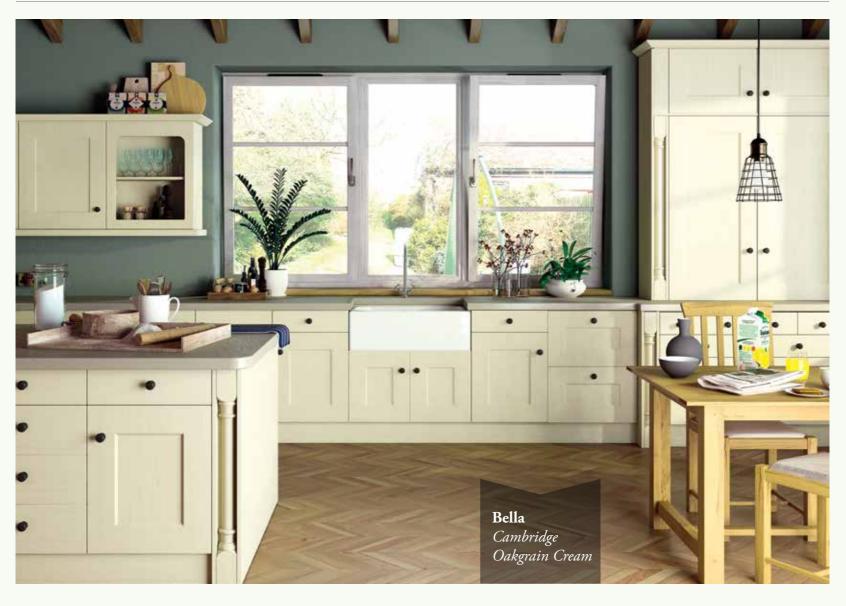

Moldau Acacia Pg 69

Oakgrain

Cream Pg 70

Super White Ash Pg 76

Oakgrain Mussel Pg 71

Tiepolo Light

Pippy Oak

White Pg 54

#### Choose a style, any style.

Ivory kitchen fit for kings, scrimshawed attention to detail. The contrast, ebony like wood, and ivory. In perfect harmony of course.

Cambridge recalls the groves of Plato's academy where pupils studiously examined the world and man's role in it. Bella Lissa Oak