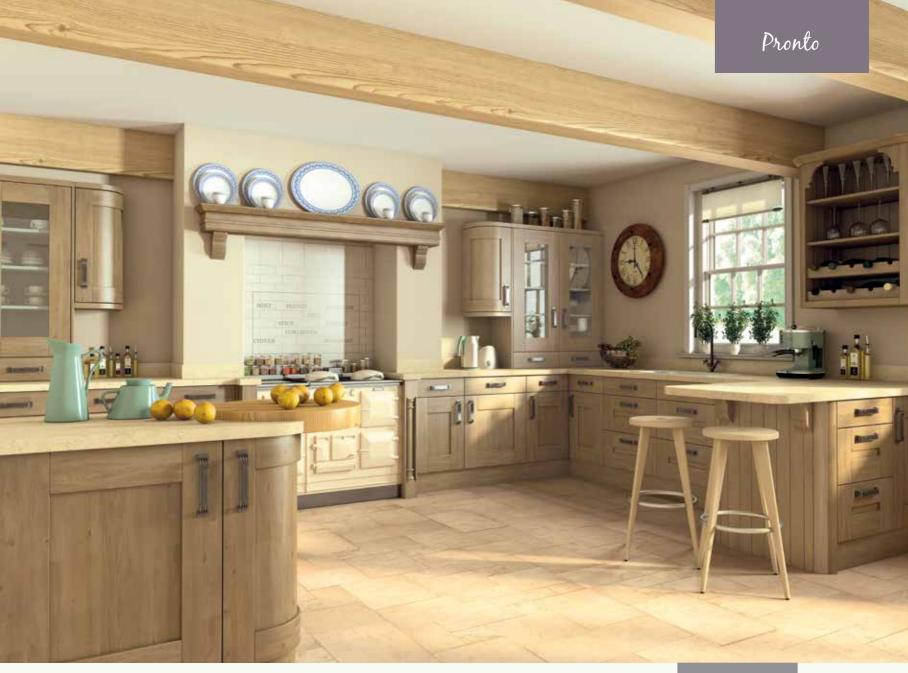

## If you see it & you like it, you can get it!

Pronto is an eclectic collection of kitchen doors covering a wide variety of styles, colours and construction types. A mix of contemporary and traditional craftsmanship, from the sleek and glossy lines to the strength and dependability of the English Oak.

#### If you see it & you like it, you can get it!

Among countless kitchen choices, if you see it, and you like it, you can have it. If you can't decide but must. If you don't know which of the 16 beautiful colours you prefer.

#### The decision made. Pronto.