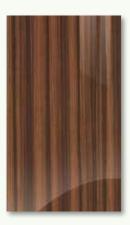

### Ultragloss Woodgrains

Jacaranda Pg 20

Japanese Pear Pg 21

Woodgrain colours are available with vertical or horizontal grain direction. You choose!

Vertical on doors and horizontal on small drawer fronts supplied as standard.

Macassar Pg 22

Noce Marino Pg 23, 25