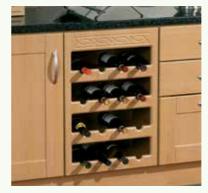

#### Wine Rack Options

Unit with Wine Rack Shelves

Plain Wine Rack\* (4, 8 & 16 bottle available)

Frieze Pattern Wine Rack\* (4, 8 & 16 bottle available)

Frieze Pattern Wine Rack\* (4, 8 & 16 bottle available)

**Round Wine Rack** (5, 10 & 15 bottle available)