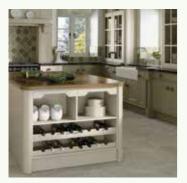

#### Wine Rack Options

Unit with Wine Rack Shelves

Plain Wine Rack\* (4, 8 & 16 bottle available)

Frieze Pattern Wine Rack\* (4, 8 & 16 bottle available)

Frieze Pattern Wine Rack\* (4, 8 & 16 bottle available)

**Round Wine Rack** (5, 10 & 15 bottle available)