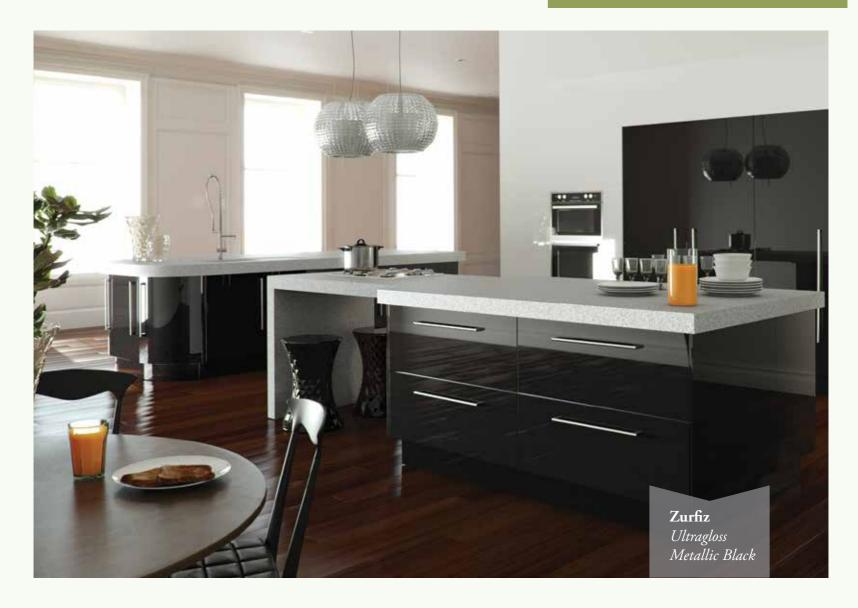

### The zen of kitchens

See Zurfiz, full of style. Of clean lines, a perfect symmetry. Who then wouldn't be inspired by the European design, the clean finish, the modern touch. See Zurfiz, full of class. The lines shape an intense rendezvous between design and your dream kitchen.

### Ultragloss Metallic Colours

**Metallic Anthracite** Pg 26

Metallic Black Pg 27

Metallic Blue Pg 28

Metallic Champagne

**Zurfiz** Ultragloss Black

Been to sorrow's kitchen & cleaned out all the pots?