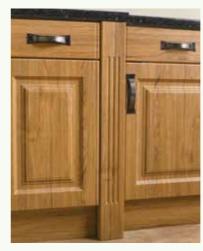

### Curved, Chunky & Standard Feature Options

Stepped Curved Feature\*\*

**Curved Corner Feature** & Tangent Cornice\*\*

Stepped Curved Feature\*\*

Curved Feature End Panel\*\*

Chunky Surround Feature\*\*\*

Chunky End Panel\*\*\*

T&G End Panel\*

Plain End Panel

Pillar End Panel

<sup>\*</sup> not available in High Gloss Colours

<sup>\*\*</sup> not available in High Gloss Cappuccino and High Gloss Snow Larch \*\*\* not available in High Gloss Cappuccino