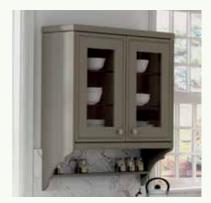

#### Glazed Door Options

**Glazed Doors.** Available in all styles (shown in verona style)

**Georgian Glazed Doors\*** Available in all styles (shown in palermo style)

Glazed Drawers\*

**Glazed Letterbox Doors** 