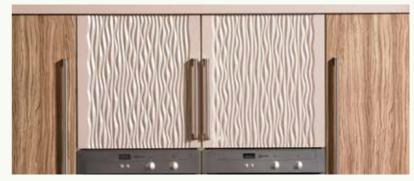

#### Carved & Wave Door Options

Sahara Carved Doors (shown in horizontal style)

Sahara Carved Doors (shown in vertical style)

Sahara Carved Drawers

Wave Design 4 Drawer Unit

Wave Design 2 Drawer Unit