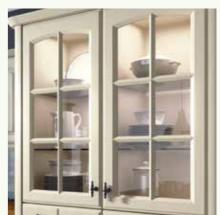

#### Glazed Door Options

**Glazed Doors.** Available in all styles (shown in verona style)

**Georgian Glazed Doors\*** Available in all styles (shown in palermo style)

Glazed Drawers\*

**Glazed Letterbox Doors** 

**Glazed Letterbox Doors** 

**Glazed Porthole Doors** 

Glazed Wave Hole Doors

Glazed Square Hole Doors

**Horizontal Glazed Curved Doors** 

Glazing Options: Standard glazing options include clear, frosted or stippled acrylic safety glass. If you have any alternative requests please speak to your dealer.