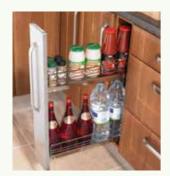

Rattan Storage Baskets Complete with runners. Ideal for fruit and veg storage. Available for 400mm, 500mm, 600mm units.

6 Tier Full Height Larder Pull Out (Available for 300mm & 500mm larder unit)

Step 1 - pull out Blind Corner Optimiser A practical solution to maximise storage space in a comer unit (to fit 900mm blind corner base unit)