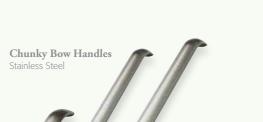

**Flat Bar Handle**Satin Chrome

**Bow Handle**Satin Chrome

Wave Handle Satin Chrome

Barrel Handle Stainless Steel

Stepped Taper Handle Stainless Steel

**Oval Handle**Satin Chrome

Flat Bow Handle Satin Chrome

**Strap Handle**Satin Chrome

Tapered Bow Handle Satin Chrome

**Round Knob**Satin Chrome

Oval End D Handle Satin Chrome

**D Handle** Satin Nickel

**Shell Handle**Satin Nickel

**Handle-Less Rail in Satin Chrome Finish.** This sleek minimal look integrates the rail system into the cabinets. See pages 13, 16, 19, 21 & 43