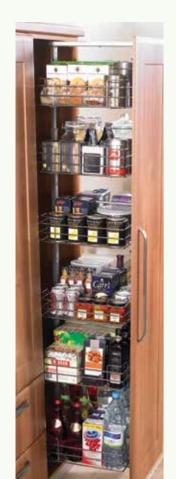

Rattan Storage Baskets Complete with runners. Ideal for fruit and veg storage. Available for 400mm, 500mm, 600mm units.

6 Tier Full Height Larder Pull Out (Available for 300mm & 500mm larder unit)

Step 1 - pull out Blind Corner Optimiser A practical solution to maximise storage space in a comer unit (to fit 900mm blind corner base unit)