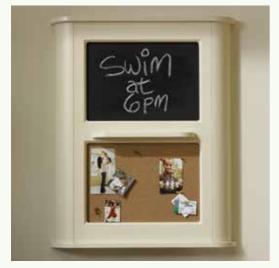

# General Accessory Options

**Matching Plinth** 

Wall End Shelf Unit

**Base End Shelf Unit** 

Pediment\*

**Mock Spice Drawer** 

Notice Board\*\*

Matching Shelves with Brushed Steel **Brackets** (available in any size to suit)