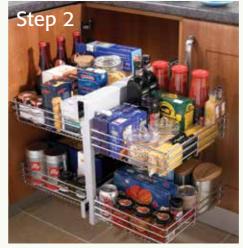

Rattan Storage Baskets Complete with runners. Ideal for fruit and veg storage. Available for 400mm, 500mm, 600mm units.

6 Tier Full Height Larder Pull Out (Available for 300mm & 500mm larder unit)

Step 1 - pull out Blind Corner Optimiser A practical solution to maximise storage space in a comer unit (to fit 900mm blind corner base unit)

Step 2 - Second section emerges - pull to right Available in left and right hand option

Pull Out Bin (30ltr) 20ltr +10ltr Available for minimum 300mm unit