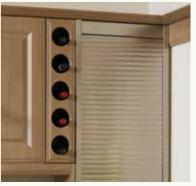

Wine Rack Rail Available in Wilton

**Display Cabinet Surround** with Curved Corner Feature Available in Camden, Kirkby, Ludlow & Wilton

Gun Barrel Pilaster Available in Wilton

Corner Bracket Available in Wilton