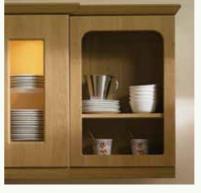

#### Glazed Door Options

**Glazed Doors.** Available in all styles (shown in verona style)

**Georgian Glazed Doors\*** Available in all styles (shown in palermo style)

Glazed Drawers\*

**Glazed Letterbox Doors** 