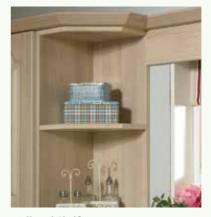

# Accessories

Swift circular lines, to the left to the right. Corners and curved doors. Kitchen nooks and crannies, knobs and handles, light and shade. Features, pilaster, mantle and canopy. If they weren't there you'd miss them badly. Only one word for it. Accessories.

# Zurfiz Bella Pronto

Zurfiz Accessories 101

Handle Options \_\_\_\_\_\_\_ 112 - 115

Storage Options \_\_\_\_\_\_ 116

**Curved Doors** (supplied with matching edge only)

Chunky Rail\*

Chunky Rail\*

**Matching End Panels and Plinths** 