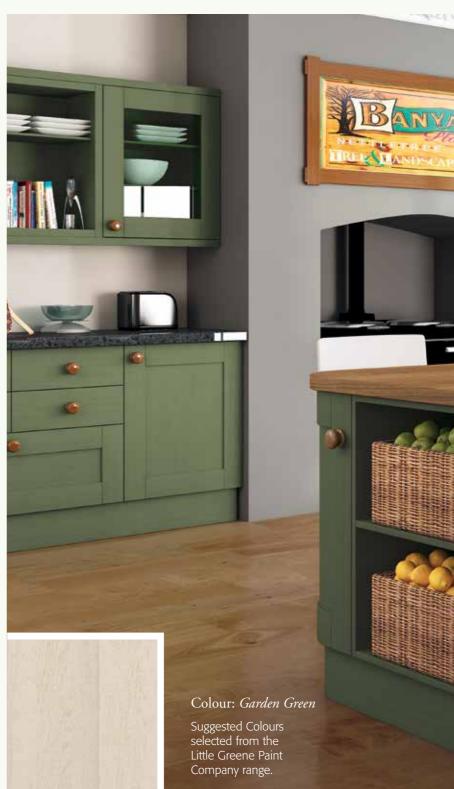

s.











Lines and finish fit for a Lord's castle.

Tradition and modernity in perfect balance.





The perfect addition, the Coup de Grace and the final piece. The final touch and the piece de resistance.







Winter white and blizzard thick. Pure warmth you can't gloss over.

Pronto



Pronto Wilton Oakgrain Cream

Imposing oak, prince among trees, the highest point in the forest and truest grain.













Pronto Wilton Oakgrain

From Paris to Dakkar, the marble of woods, mysterious and dark.









Dacha kitchen style, a hint of the East and the Black Sea. Pronto Wilton Odessa Oak









Pronto Kirkby Tiepolo Light Walnut

Nut and oil, colour and taste, unmistakable natural tint and shade.









Years in the making, the grain the sign of living wood.



























# Accessories

Swift circular lines, to the left to the right. Corners and curved doors. Kitchen nooks and crannies, knobs and handles, light and shade. Features, pilaster, mantle and canopy. If they weren't there you'd miss them badly. Only one word for it. Accessories.

# Zurfiz Bella Pronto

Zurfiz Accessories 101

Handle Options \_\_\_\_\_\_\_ 112 - 115

Storage Options \_\_\_\_\_\_ 116





**Curved Doors** (supplied with matching edge only)



Chunky Rail\*



Chunky Rail\*



**Matching End Panels and Plinths** 



Hinged Steel Corner Post



**Aluminium Plinth** 



#### Glazed Door Options



**Glazed Doors.** Available in all styles (shown in verona style)



**Georgian Glazed Doors\*** Available in all styles (shown in palermo style)



Glazed Drawers\*



**Glazed Let