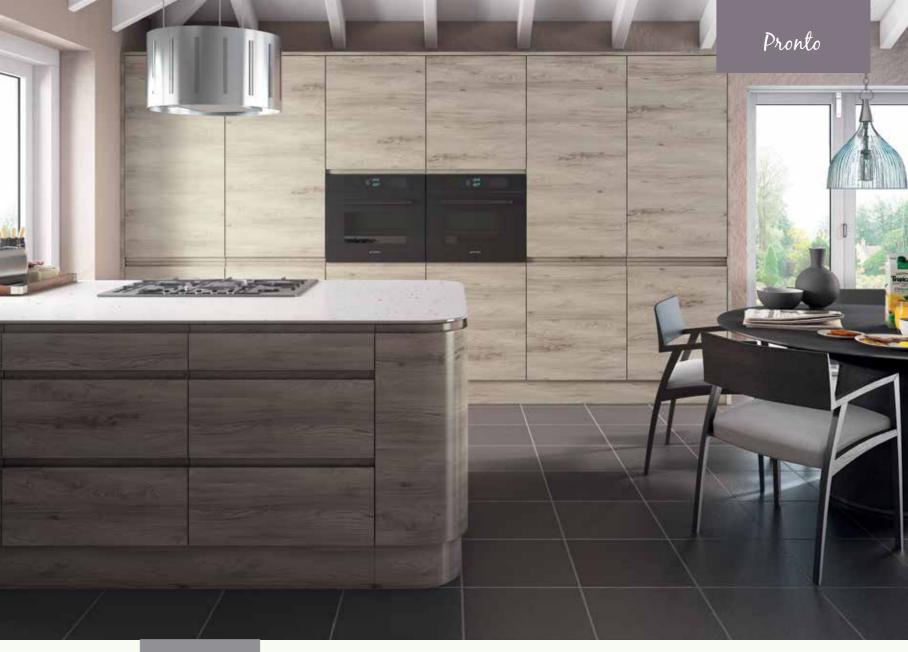

## If you see it & you like it, you can get it!

Pronto is an eclectic collection of kitchen doors covering a wide variety of styles, colours and construction types. A mix of contemporary and traditional craftsmanship, from the sleek and glossy lines to the strength and dependability of the English Oak.

#### If you see it & you like it, you can get it!

Among countless kitchen choices, if you see it, and you like it, you can have it. If you can't decide but must. If you don't know which of the 16 beautiful colours you prefer.

#### The decision made. Pronto.