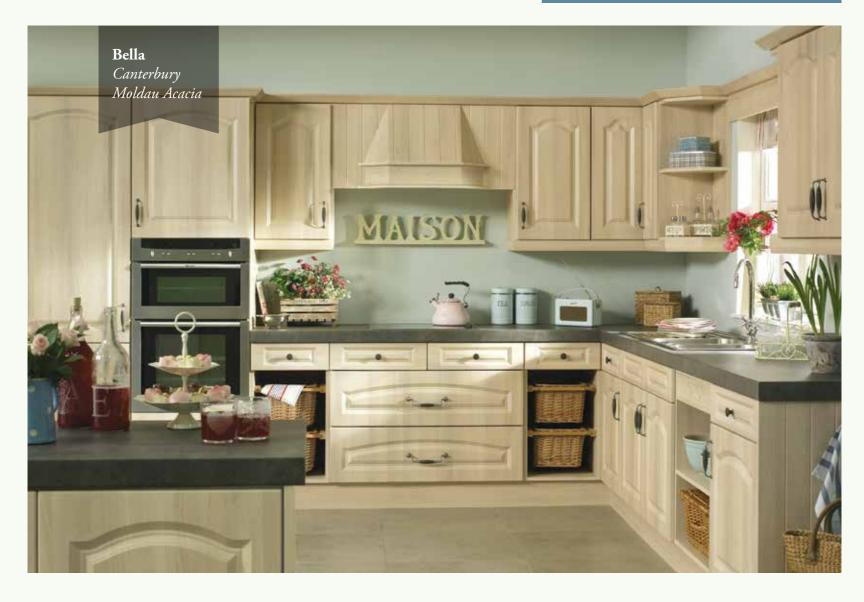

Moldau Acacia Pg 69

Oakgrain

Cream Pg 70

Super White Ash Pg 76

Oakgrain Mussel Pg 71

Tiepolo Light

Pippy Oak

White Pg 54

#### Timeless Classics

Acacia – in folk medicine a natural treatment for fertility and virility, its sap harvested by bees to make honey.