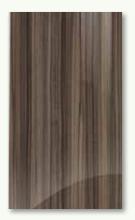

### Ultragloss Woodgrains

Jacaranda Pg 20

Japanese Pear Pg 21

Woodgrain colours are available with vertical or horizontal grain direction. You choose!

Vertical on doors and horizontal on small drawer fronts supplied as standard.

Macassar Pg 22

Noce Marino Pg 23, 25