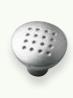

## Handles

Inset Curved Handles, fitted

Satin Chrome

Dimple Handle

Dimple Knob Satin Chrome

G Handle Satin Chrome

G Pull Satin Chrome

40 Frame Handle Stainless Steel