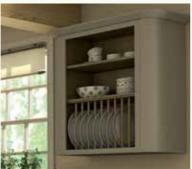

#### General Accessory Options

Plate Rack Unit with T&G Panels\* & Corner Brackets\*

**Display Cabinet Surround** 

Scroll End Panels with Shelf (Available plain or T&G\*)

<sup>\*</sup> not available in High Gloss Colours