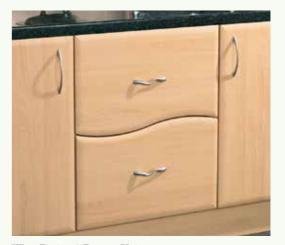

#### Carved & Wave Door Options

Sahara Carved Doors (shown in horizontal style)

Sahara Carved Doors (shown in vertical style)

Sahara Carved Drawers

Wave Design 4 Drawer Unit

Wave Design 2 Drawer Unit