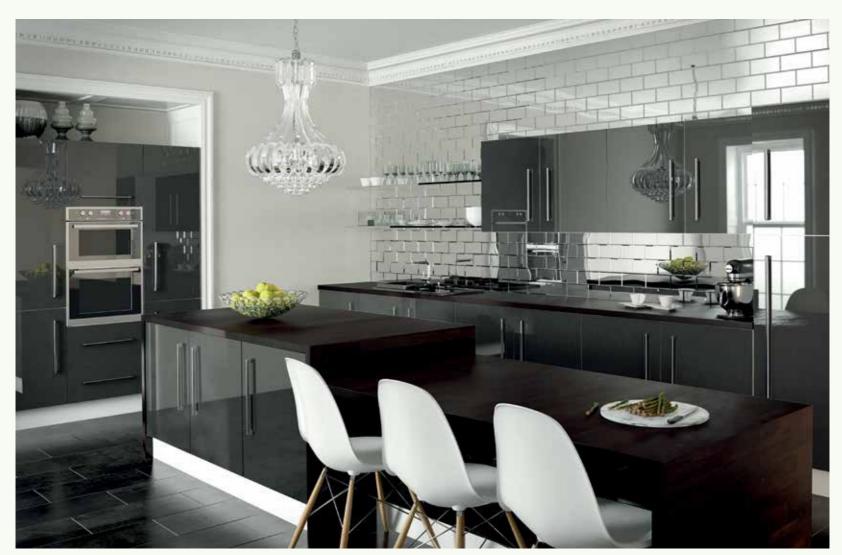

### The zen of kitchens

See Zurfiz, full of style. Of clean lines, a perfect symmetry. Who then wouldn't be inspired by the European design, the clean finish, the modern touch. See Zurfiz, full of class. The lines shape an intense rendezvous between design and your dream kitchen.

### Ultragloss Metallic Colours

**Metallic Anthracite** Pg 26

Metallic Black Pg 27

Metallic Blue Pg 28

Metallic Champagne

**Zurfiz** Ultragloss Black

Been to sorrow's kitchen & cleaned out all the pots?