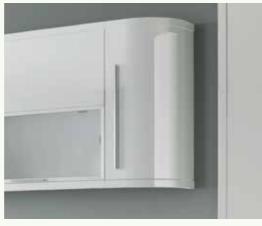

### Curved Door Options

Curved doors have a silver back and are supplied with a plain design on all door styles except shaker which is matching.

Plain Curved Doors (shown on wall cabinet)

Shaker Design Curved Doors\*