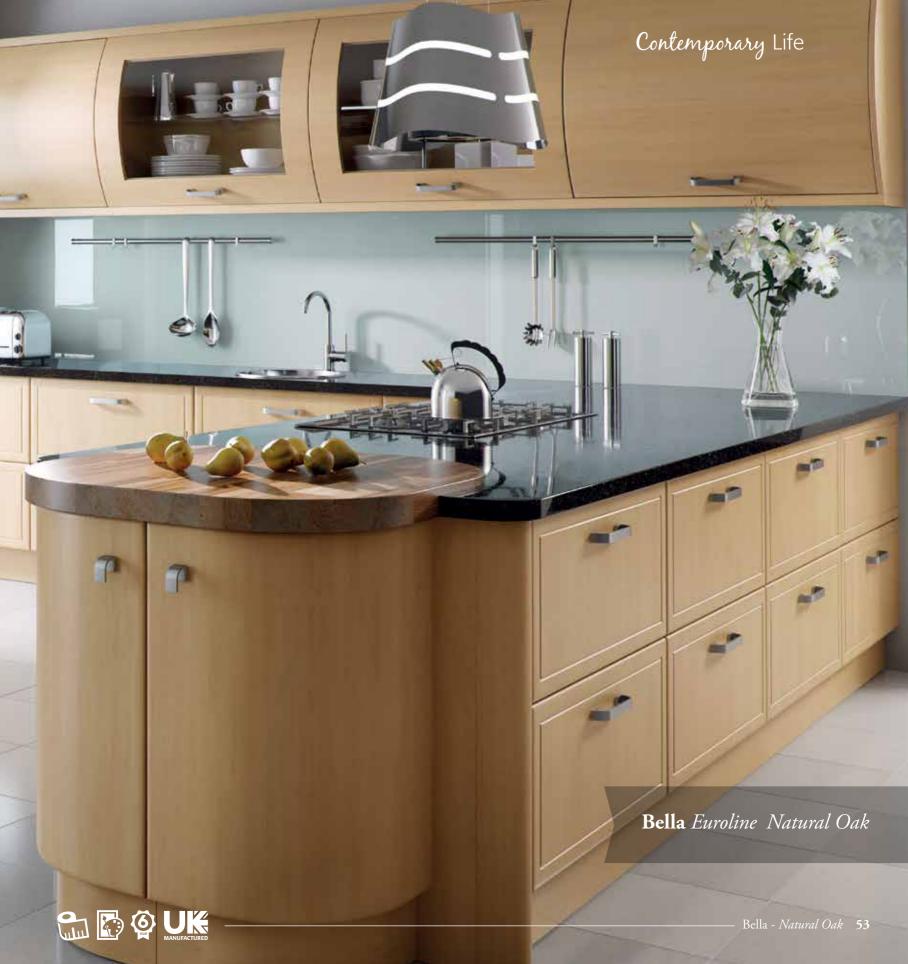

### Contemporary Life

It might not take you anywhere but it tones up the muscles that can.

### The zen of kitchens

Everyone gets the blues.

Metallic blue is much cooler.

Zurfiz Ultragloss Metallic Champagne

Come quickly and taste the stars in this kitchen.