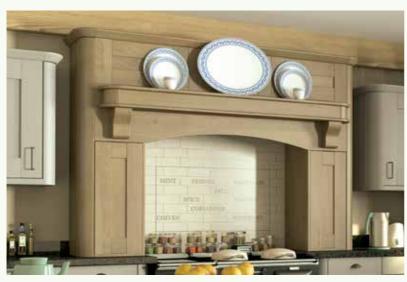

# Mantle and Canopy Options

Mantle shown with narrow shelf option\*\* (available in any width to suit your cooker)

Mantle shown with broad shelf option\*\* (available in any width to suit your cooker)

Modern Canopy (front panel supplied to suit door style)

T&G Canopy\*

Plain Canopy

<sup>\*</sup> not available in High Gloss Colours \*\* not available in High Gloss Cappuccino and High Gloss Snow Larch