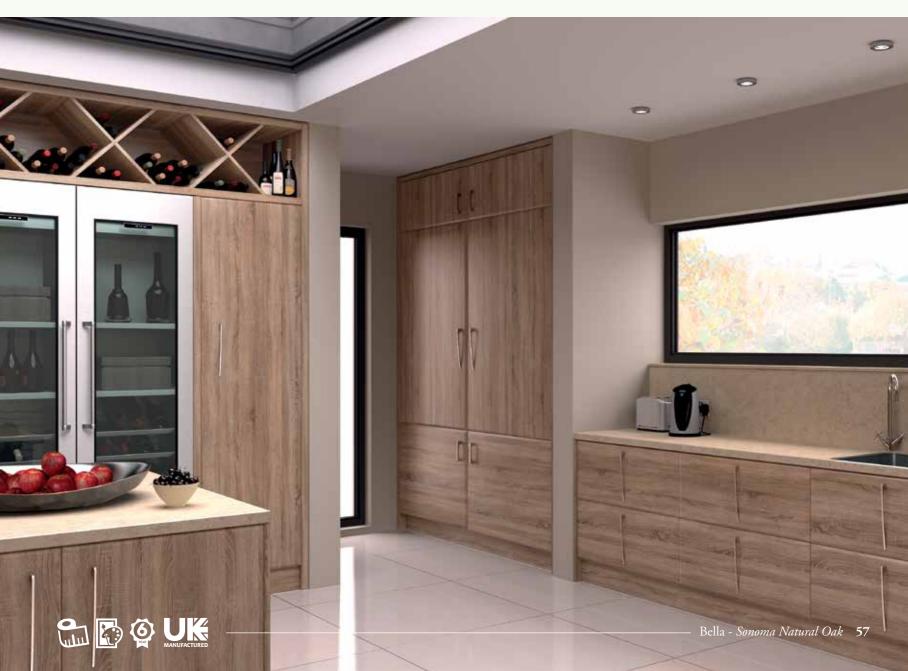

Cherry Pg 73

San Remo Rustic Pg 55

Satin White Sonoma Pg 56 Natural Oak Pg 57

Steinberg Beech Pg 74-75

**Swiss Pear** Pg 58

Odessa Oak

**Walnut** Pg 59

Vanilla Pg 60-61, 77

## Choose a style, any style.

Bella Satin White

Ministerial, magisterial York. The Cathedral of kitchens.

From little acorns leaning towers grow. Get a piece of the action in your kitchen.

**Bella**Pisa
Sonoma
Natural Oak