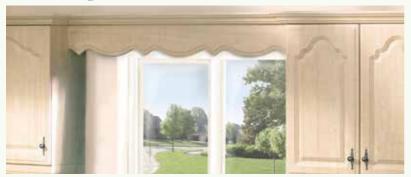

### Pelmet Options

**Scalloped Pelmet** 

Can be used in a cabinet or as a window pelmet (available in any length)

Stepped Pelmet.

Can be used in a cabinet or as a window pelmet (available in any length)

Frieze Pattern Pelmet\*

Can be used in a cabinet or as a window pelmet (available in any length)