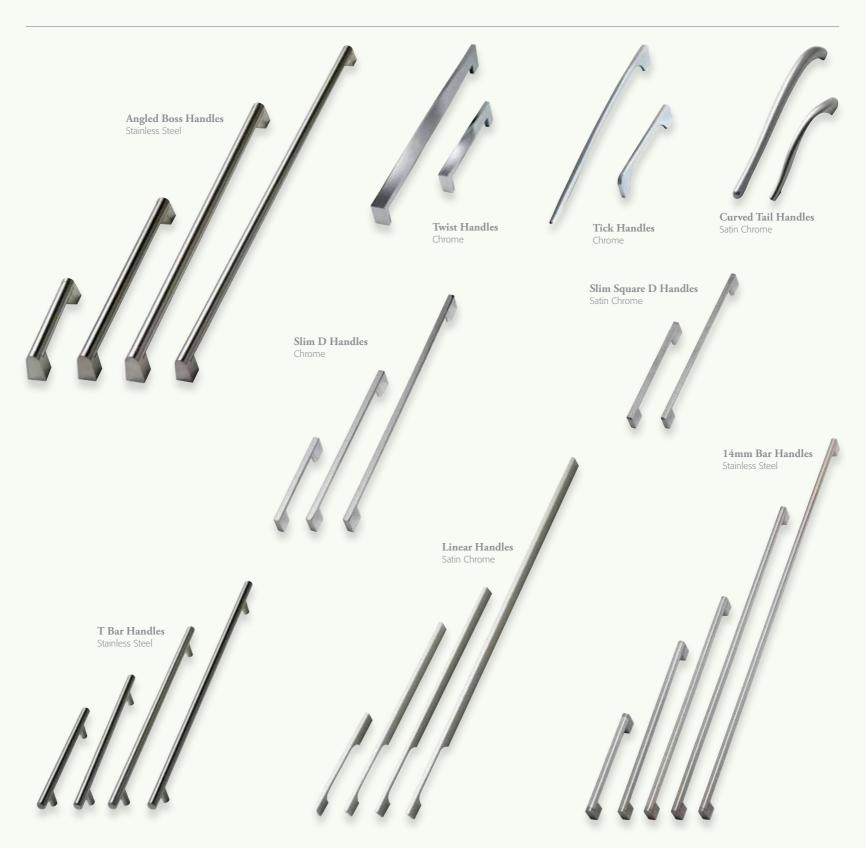

## Handles

Inset Curved Handles, fitted

Satin Chrome

Dimple Handle

Dimple Knob Satin Chrome

G Handle Satin Chrome

G Pull Satin Chrome

40 Frame Handle Stainless Steel

74 Frame Handle Stainless Steel

50 Riven Handle Stainless Steel

80 Riven Handle Stainless Steel

Swarovski 80 Handle Chrome

Swarovski 45 Handle Chrome

Swarovski 15 Knob Chrome

Swarovski Bar Handle Chrome

**Slim Bar Handle** Stainless Steel

**Flat Bar Handle**Satin Chrome

**Bow Handle**Satin Chrome

Wave Handle Satin Chrome

Barrel Handle Stainless Steel

Stepped Taper Handle Stainless Steel

**Oval Handle**Satin Chrome

Flat Bow Handle Satin Chrome

**Strap Handle**Satin Chrome

Tapered Bow Handle Satin Chrome

**Round Knob**Satin Chrome

Oval End D Handle Satin Chrome

**D Handle** Satin Nickel

**Shell Handle**Satin Nickel

**Handle-Less Rail in Satin Chrome Finish.** This sleek minimal look integrates the rail system into the cabinets. See pages 13, 16, 19, 21 & 43

Walnut/Chrome Block Handle

Stepped Knob
Satin Chrome

53 Wood Knob

**Push Plate** Stainless Steel

Satin Chrome/ Chrome Bar Handle

Notched D Handle Satin Chrome

Barn D Handle Cast Iron

**Dovetail Handle** Pewter