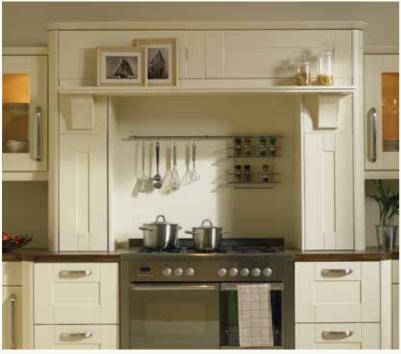

# Mantle and Canopy Options

Mantle shown with narrow shelf option\*\* (available in any width to suit your cooker)

Mantle shown with broad shelf option\*\* (available in any width to suit your cooker)

Modern Canopy (front panel supplied to suit door style)

#### Pilaster Options

Gun Barrel Pilaster\*

Fluted Pilaster

**Column Pilaster**\* (shown with panels)