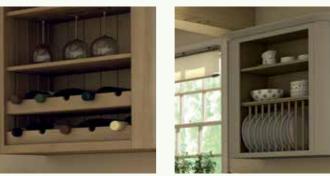

#### Wine Rack Options

Unit with Wine Rack Shelves

Plain Wine Rack\* (4, 8 & 16 bottle available)

Frieze Pattern Wine Rack\* (4, 8 & 16 bottle available)

Frieze Pattern Wine Rack\* (4, 8 & 16 bottle available)

#### General Accessory Options

Plate Rack Unit with T&G Panels\* & Corner Brackets\*

**Display Cabinet Surround** 

Scroll End Panels with Shelf (Available plain or T&G\*)

<sup>\*</sup> not available in High Gloss Colours