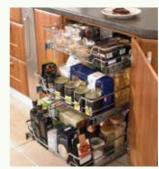

Rattan Storage Baskets Complete with runners. Ideal for fruit and veg storage. Available for 400mm, 500mm, 600mm units.

6 Tier Full Height Larder Pull Out (Available for 300mm & 500mm larder unit)

Step 1 - pull out Blind Corner Optimiser A practical solution to maximise storage space in a comer unit (to fit 900mm blind corner base unit)