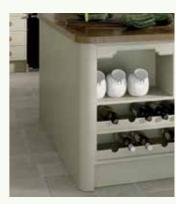

#### Wine Rack Options

Unit with Wine Rack Shelves

Plain Wine Rack\* (4, 8 & 16 bottle available)

Frieze Pattern Wine Rack\* (4, 8 & 16 bottle available)

Frieze Pattern Wine Rack\* (4, 8 & 16 bottle available)

**Round Wine Rack** (5, 10 & 15 bottle available)