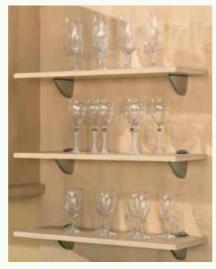

# General Accessory Options

**Matching Plinth** 

Wall End Shelf Unit

**Base End Shelf Unit** 

Pediment\*

**Mock Spice Drawer** 

Notice Board\*\*

Matching Shelves with Brushed Steel **Brackets** (available in any size to suit)