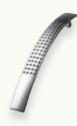

**Flat Bar Handle**Satin Chrome

**Bow Handle**Satin Chrome

Wave Handle Satin Chrome

Barrel Handle Stainless Steel

Stepped Taper Handle Stainless Steel

**Oval Handle**Satin Chrome

Flat Bow Handle Satin Chrome

**Strap Handle**Satin Chrome

Tapered Bow Handle Satin Chrome

**Round Knob**Satin Chrome

Oval End D Handle Satin Chrome

**D Handle** Satin Nickel

**Shell Handle**Satin Nickel

**Handle-Less Rail in Satin Chrome Finish.** This sleek minimal look integrates the rail system into the cabinets. See pages 13, 16, 19, 21 & 43