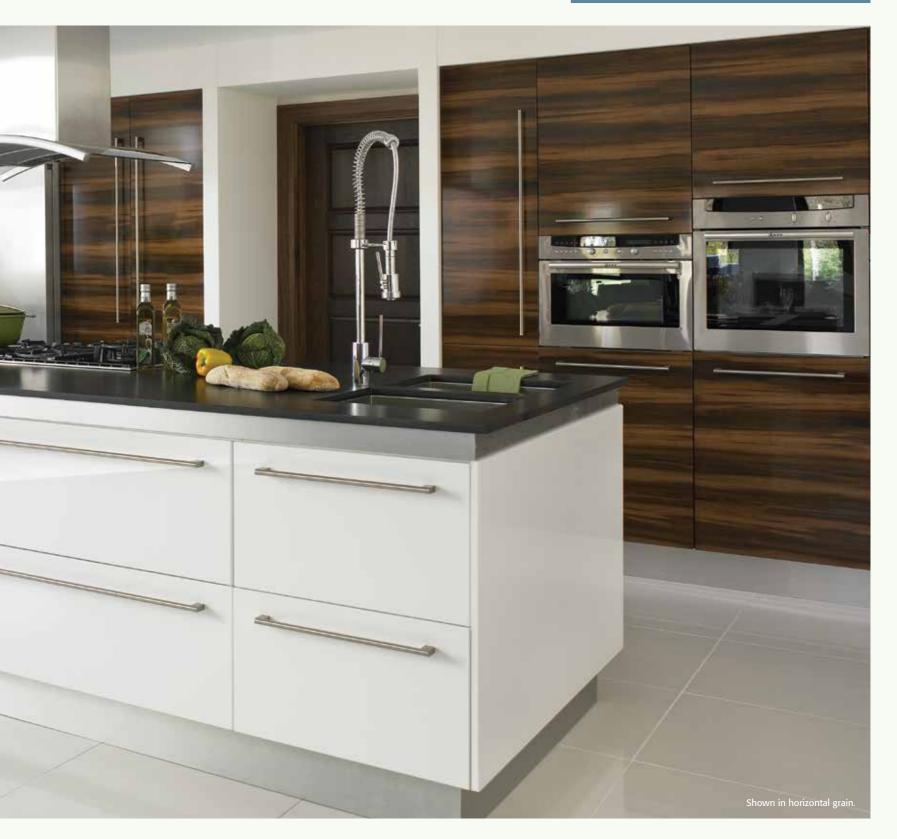

### Ultragloss Woodgrains

Jacaranda Pg 20

Japanese Pear Pg 21

Woodgrain colours are available with vertical or horizontal grain direction. You choose!

Vertical on doors and horizontal on small drawer fronts supplied as standard.