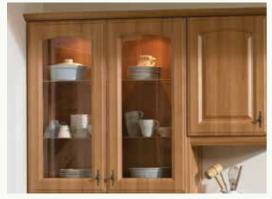

#### Glazed Door Options

**Glazed Doors.** Available in all styles (shown in verona style)

**Georgian Glazed Doors\*** Available in all styles (shown in palermo style)

Glazed Drawers\*

**Glazed Letterbox Doors** 

**Glazed Letterbox Doors** 

**Glazed Porthole Doors** 

Glazed Wave Hole Doors

Glazed Square Hole Doors

**Horizontal Glazed Curved Doors** 

Glazing Options: Standard glazing options include clear, frosted or stippled acrylic safety glass. If you have any alternative requests please speak to your dealer.