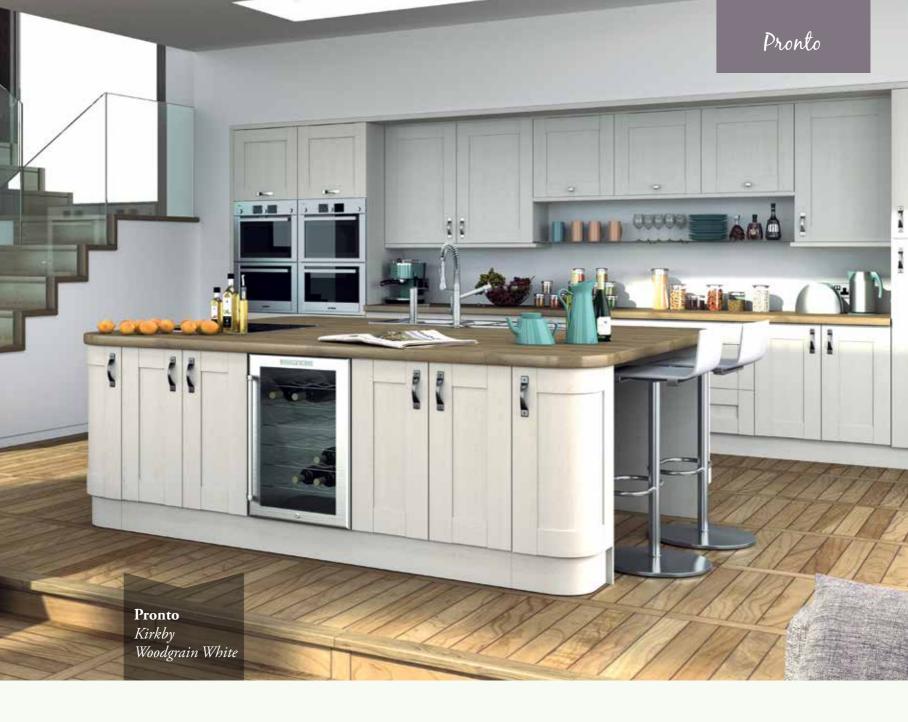

## If you see it & you like it, you can get it!

Pronto is an eclectic collection of kitchen doors covering a wide variety of styles, colours and construction types. A mix of contemporary and traditional craftsmanship, from the sleek and glossy lines to the strength and dependability of the English Oak.

**Ludlow Cream** Pg 90

Ludlow Gloss Cream Pg 91

Camden Gloss White Pg 92

Wilton Oakgrain Cream Pg 93

Wilton Oakgrain Dakkar Pg 94

Wilton Odessa Oak Pg 95

Kirkby Tiepolo Light Walnut Pg 96

Kirkby Woodgrain White Pg 97