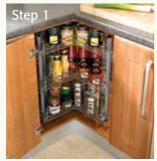

## Ultimate 360° Carousel Provides optimum corner storage and accessibility. Fits a standard 900 x 900mm 'L' shaped corner base unit

Step 1 - Open door Ultimate 360° carousel

Step 2 - Revolve carousel Ultimate 360° carousel