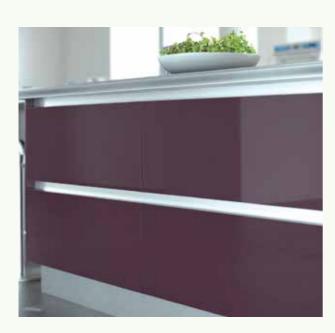

**Strap Handle**Satin Chrome

Tapered Bow Handle Satin Chrome

**Round Knob**Satin Chrome

Oval End D Handle Satin Chrome

**D Handle** Satin Nickel

**Shell Handle**Satin Nickel

**Handle-Less Rail in Satin Chrome Finish.** This sleek minimal look integrates the rail system into the cabinets. See pages 13, 16, 19, 21 & 43