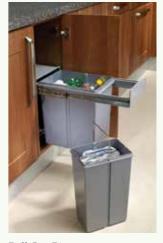

Step 2 - Second section emerges - pull to right Available in left and right hand option

Pull Out Bin (30ltr) 20ltr +10ltr Available for minimum 300mm unit