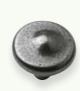

## Handles

Inset Curved Handles, fitted

Satin Chrome

Dimple Handle

Dimple Knob Satin Chrome

G Handle Satin Chrome

G Pull Satin Chrome

40 Frame Handle Stainless Steel

74 Frame Handle Stainless Steel

50 Riven Handle Stainless Steel

80 Riven Handle Stainless Steel

Swarovski 80 Handle Chrome

Swarovski 45 Handle Chrome

Swarovski 15 Knob Chrome

Swarovski Bar Handle Chrome

**Slim Bar Handle** Stainless Steel

**Flat Bar Handle**Satin Chrome

**Bow Handle**Satin Chrome

Wave Handle Satin Chrome

Barrel Handle Stainless Steel

Stepped Taper Handle Stainless Steel

**Oval Handle**Satin Chrome

Flat Bow Handle Satin Chrome

**Strap Handle**Satin Chrome

Tapered Bow Handle Satin Chrome

**Round Knob**Satin Chrome

Oval End D Handle Satin Chrome

**D Handle** Satin Nickel

**Shell Handle**Satin Nickel

**Handle-Less Rail in Satin Chrome Finish.** This sleek minimal look integrates the rail system into the cabinets. See pages 13, 16, 19, 21 & 43

Walnut/Chrome Block Handle

Stepped Knob
Satin Chrome

53 Wood Knob

**Push Plate** Stainless Steel

Satin Chrome/ Chrome Bar Handle

Notched D Handle Satin Chrome

Barn D Handle Cast Iron

**Dovetail Handle** Pewter

Winchester Knob Cream/Antique Brass

Winchester T Handle Cream/Antique Brass

Winchester **Drawer Pull** Cream/Antique Brass

Valentino Latch Handle Pewter

Valentino D Handle Pewter

Forge Knob Pewter

Forge D Handle Pewter

**Mottled Knob** Antique Brass

Mottled D Handle Antique Brass

**Mottled Knob** Pewter

Mottled D Handle Pewter

Anaconda Knob Cast Iron

155 Anaconda D Handle Cast Iron

250 Anaconda D Handle Cast Iron

Hammered Knob Antique Brass

Hammered **Bow Handle** Antique Brass

**Black Latch** Handle Black

**Black Latch** Drawer Pull Black

Cage Drawer Pull Pewter

Cage Handle Pewter

**Pewter Knob** & Back Plate Pewter

Canterbury D Handle Pewter

Cromwell D Handle Pewter

Creuset D Handle Black

**Creuset Shell Handle** Black

**Bordeaux Knob** Cast Iron

Bordeaux T Handle Cast Iron

Bordeaux D Handle Cast Iron

150 Two Tier Base Pull Out fits a 150mm unit