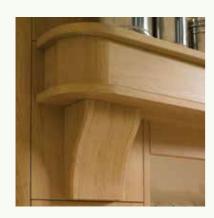

# Mantle and Canopy Options

Mantle shown with narrow shelf option\*\* (available in any width to suit your cooker)

Mantle shown with broad shelf option\*\* (available in any width to suit your cooker)

Modern Canopy (front panel supplied to suit door style)

T&G Canopy\*

Plain Canopy

<sup>\*</sup> not available in High Gloss Colours \*\* not available in High Gloss Cappuccino and High Gloss Snow Larch