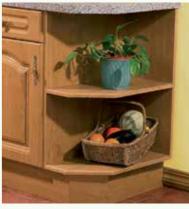

# Accessories

Swift circular lines, to the left to the right. Corners and curved doors. Kitchen nooks and crannies, knobs and handles, light and shade. Features, pilaster, mantle and canopy. If they weren't there you'd miss them badly. Only one word for it. Accessories.

# Zurfiz Bella Pronto

Zurfiz Accessories 101

Handle Options \_\_\_\_\_\_\_ 112 - 115

Storage Options \_\_\_\_\_\_ 116

**Curved Doors** (supplied with matching edge only)

Chunky Rail\*

Chunky Rail\*

**Matching End Panels and Plinths** 