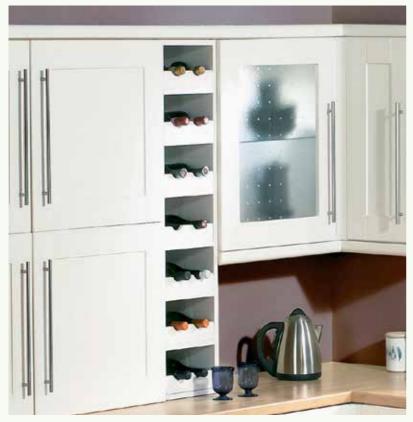

#### Wine Rack Options

Unit with Wine Rack Shelves

Plain Wine Rack\* (4, 8 & 16 bottle available)

Frieze Pattern Wine Rack\* (4, 8 & 16 bottle available)

Frieze Pattern Wine Rack\* (4, 8 & 16 bottle available)

**Round Wine Rack** (5, 10 & 15 bottle available)