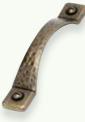

## Handles

Inset Curved Handles, fitted

Satin Chrome

Dimple Handle

Dimple Knob Satin Chrome

G Handle Satin Chrome

G Pull Satin Chrome

40 Frame Handle Stainless Steel

74 Frame Handle Stainless Steel

50 Riven Handle Stainless Steel

80 Riven Handle Stainless Steel

Swarovski 80 Handle Chrome

Swarovski 45 Handle Chrome

Swarovski 15 Knob Chrome

Swarovski Bar Handle Chrome

**Slim Bar Handle** Stainless Steel

**Flat Bar Handle**Satin Chrome

**Bow Handle**Satin Chrome

Wave Handle Satin Chrome

Barrel Handle Stainless Steel

Stepped Taper Handle Stainless Steel

**Oval Handle**Satin Chrome

Flat Bow Handle Satin Chrome

**Strap Handle**Satin Chrome

Tapered Bow Handle Satin Chrome

**Round Knob**Satin Chrome

Oval End D Handle Satin Chrome

**D Handle** Satin Nickel

**Shell Handle**Satin Nickel

**Handle-Less Rail in Satin Chrome Finish.** This sleek minimal look integrates the rail system into the cabinets. See pages 13, 16, 19, 21 & 43

Walnut/Chrome Block Handle

Stepped Knob
Satin Chrome

53 Wood Knob

**Push Plate** Stainless Steel

Satin Chrome/ Chrome Bar Handle

Notched D Handle Satin Chrome

Barn D Handle Cast Iron

**Dovetail Handle** Pewter

Winchester Knob Cream/Antique Brass

Winchester T Handle Cream/Antique Brass

Winchester **Drawer Pull** Cream/Antique Brass

Valentino Latch Handle Pewter

Valentino D Handle Pewter

Forge Knob Pewter

Forge D Handle Pewter

**Mottled Knob** Antique Brass

Mottled D Handle Antique Brass

**Mottled Knob** Pewter

Mottled D Handle Pewter

Anaconda Knob Cast Iron

155 Anaconda D Handle Cast Iron

250 Anaconda D Handle Cast Iron

Hammered Knob Antique Brass

Hammered **Bow Handle** Antique Brass

**Black Latch** Handle Black

**Black Latch** Drawer Pull Black

Cage Drawer Pull Pewter

Cage Handle Pewter

**Pewter Knob** & Back Plate Pewter

Canterbury D Handle Pewter

Cromwell D Handle Pewter

Creuset D Handle Black

**Creuset Shell Handle** Black

**Bordeaux Knob** Cast Iron

Bordeaux T Handle Cast Iron

Bordeaux D Handle Cast Iron

150 Two Tier Base Pull Out fits a 150mm unit