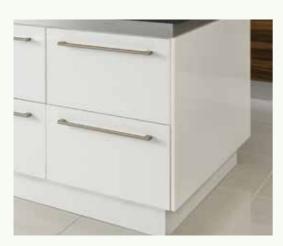

## Handles

Inset Curved Handles, fitted

Satin Chrome

Dimple Handle

Dimple Knob Satin Chrome

G Handle Satin Chrome

G Pull Satin Chrome

40 Frame Handle Stainless Steel

74 Frame Handle Stainless Steel

50 Riven Handle Stainless Steel

80 Riven Handle Stainless Steel

Swarovski 80 Handle Chrome

Swarovski 45 Handle Chrome

Swarovski 15 Knob Chrome

Swarovski Bar Handle Chrome

**Slim Bar Handle** Stainless Steel

**Flat Bar Handle**Satin Chrome

**Bow Handle**Satin Chrome

Wave Handle Satin Chrome

Barrel Handle Stainless Steel

Stepped Taper Handle Stainless Steel

**Oval Handle**Satin Chrome

Flat Bow Handle Satin Chrome

**Strap Handle**Satin Chrome

Tapered Bow Handle Satin Chrome

**Round Knob**Satin Chrome

Oval End D Handle Satin Chrome

**D Handle** Satin Nickel

**Shell Handle**Satin Nickel

**Handle-Less Rail in Satin Chrome Finish.** This sleek minimal look integrates the rail system into the cabinets. See pages 13, 16, 19, 21 & 43