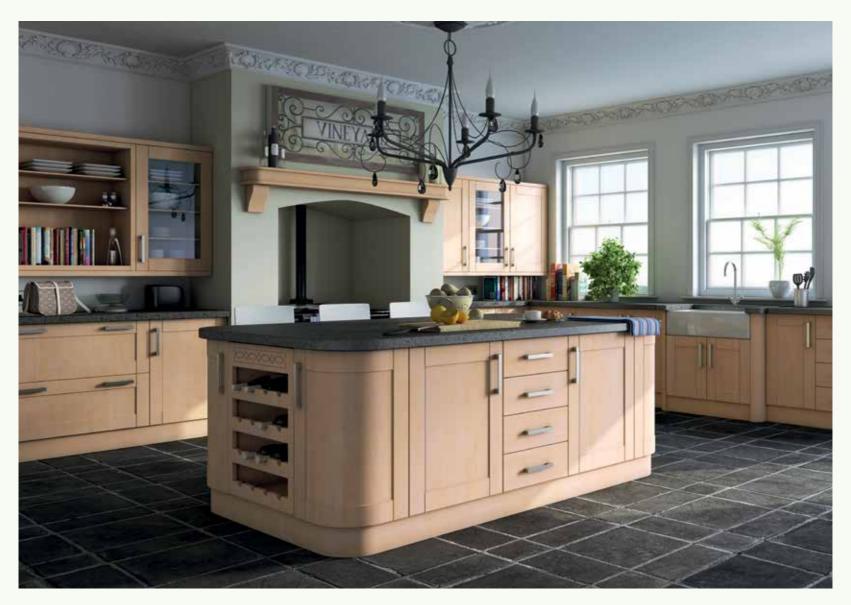

Let me take you there.









Dig if u will the picture. Of u and I engaged in this kitchen. Bella















Bella

The Tullymore kitchen the heart of the home.











#### Pick a colour, any colour...



Just like the Commedia dell'arte, improvisational, theatrical yet porcelain beautiful.











Bella Pisa San Remo Rustic

He who postpones the hour of living is like the rustic who waits for the river to run out before he crosses.







## Choose a style, any style.







Bella Satin White

Ministerial, magisterial York. The Cathedral of kitchens.









From little acorns leaning towers grow. Get a piece of the action in your kitchen.

**Bella**Pisa
Sonoma
Natural Oak





Bella Shaker Swiss Pear

Shaker design, functional yet beautiful, inspired by belief and faith.















Birthplace of the pizza. Made for peasants yet the food of Queen's.









## Pick a colour, any colour...







*Warwick – the heart of Old* England. A contemporary design, derived from the town that inspired JRR Tolkien. Be Lord of your own Rings and create something truly magical and mystical in your home.











#### Choose a style, any style.



Ivory kitchen fit for kings, scrimshawed attention to detail. The contrast, ebony like wood, and ivory. In perfect harmony of course.















Cambridge recalls the groves of Plato's academy where pupils studiously examined the world and man's role in it. Bella Lissa Oak











A kitchen inspired by the character of an oak ageless, strong, regal and enduring.

Bella Lissa Oak









#### Timeless Classics