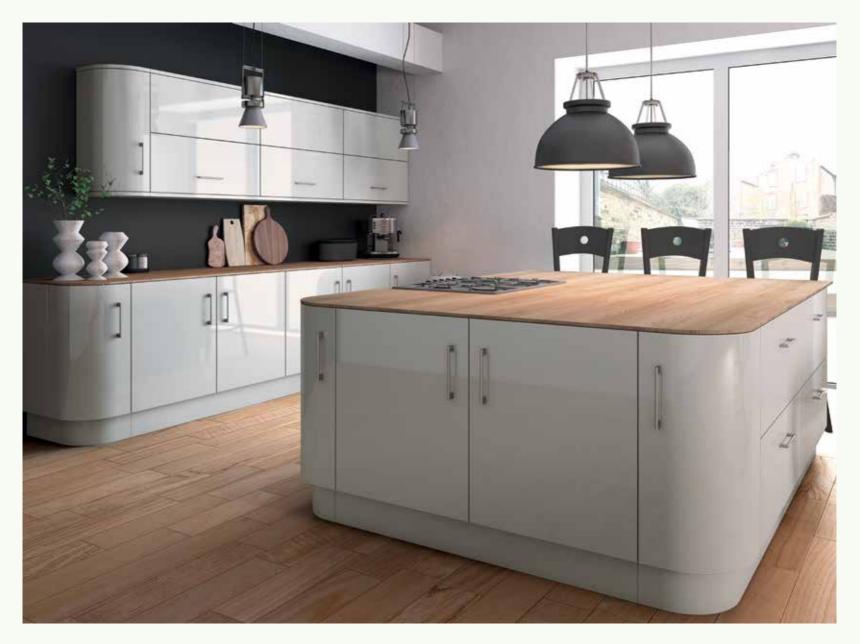

# Step 2 Choose a Style, Any Style

The Bella range was developed over many years with you in mind and is now available in 38 colours and 25 styles. So, go on... pick a colour, We're all different and our tastes and preferences vary, and so we've developed 25 styles for you to choose what suits you best; go on... choose a style,

### The Colours

any colour.

Alabaster Pg 62-63

Avola Cream Pg 34-35

Avola Flint Grey Pg 36

**Burnt Oak** Pg 37

Canadian Maple Pg 38

your style.