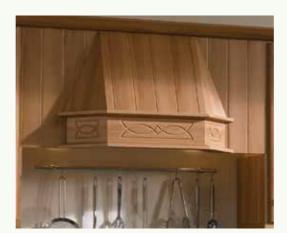

# Mantle and Canopy Options

Mantle shown with narrow shelf option\*\* (available in any width to suit your cooker)

Mantle shown with broad shelf option\*\* (available in any width to suit your cooker)

Modern Canopy (front panel supplied to suit door style)