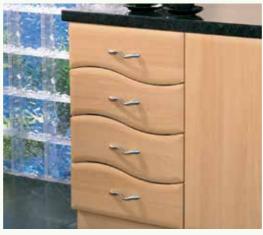

#### Carved & Wave Door Options

Sahara Carved Doors (shown in horizontal style)

Sahara Carved Doors (shown in vertical style)

Sahara Carved Drawers

Wave Design 4 Drawer Unit

Wave Design 2 Drawer Unit