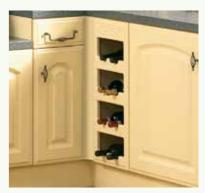

#### Wine Rack Options

Unit with Wine Rack Shelves

Plain Wine Rack\* (4, 8 & 16 bottle available)

Frieze Pattern Wine Rack\* (4, 8 & 16 bottle available)

Frieze Pattern Wine Rack\* (4, 8 & 16 bottle available)

**Round Wine Rack** (5, 10 & 15 bottle available)