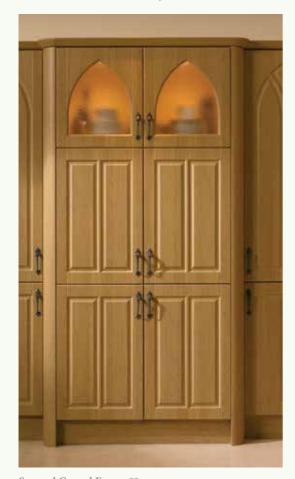

#### Glazed Door Options

**Glazed Doors.** Available in all styles (shown in verona style)

**Georgian Glazed Doors\*** Available in all styles (shown in palermo style)

Glazed Drawers\*

**Glazed Letterbox Doors** 

**Glazed Letterbox Doors** 

**Glazed Porthole Doors** 

Glazed Wave Hole Doors

Glazed Square Hole Doors

**Horizontal Glazed Curved Doors** 

Glazing Options: Standard glazing options include clear, frosted or stippled acrylic safety glass. If you have any alternative requests please speak to your dealer.