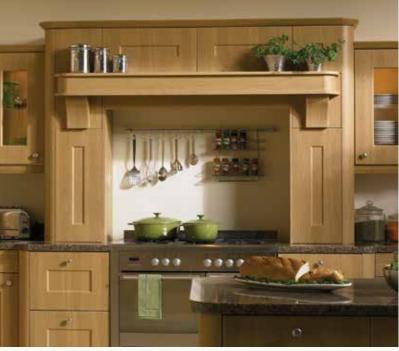

# Mantle and Canopy Options

Mantle shown with narrow shelf option\*\* (available in any width to suit your cooker)

Mantle shown with broad shelf option\*\* (available in any width to suit your cooker)

Modern Canopy (front panel supplied to suit door style)

#### Pilaster Options

Gun Barrel Pilaster\*

Fluted Pilaster

**Column Pilaster**\* (shown with panels)