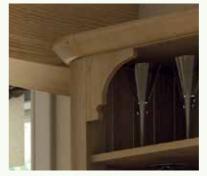

# Mantle and Canopy Options

Mantle shown with narrow shelf option\*\* (available in any width to suit your cooker)

Mantle shown with broad shelf option\*\* (available in any width to suit your cooker)

Modern Canopy (front panel supplied to suit door style)