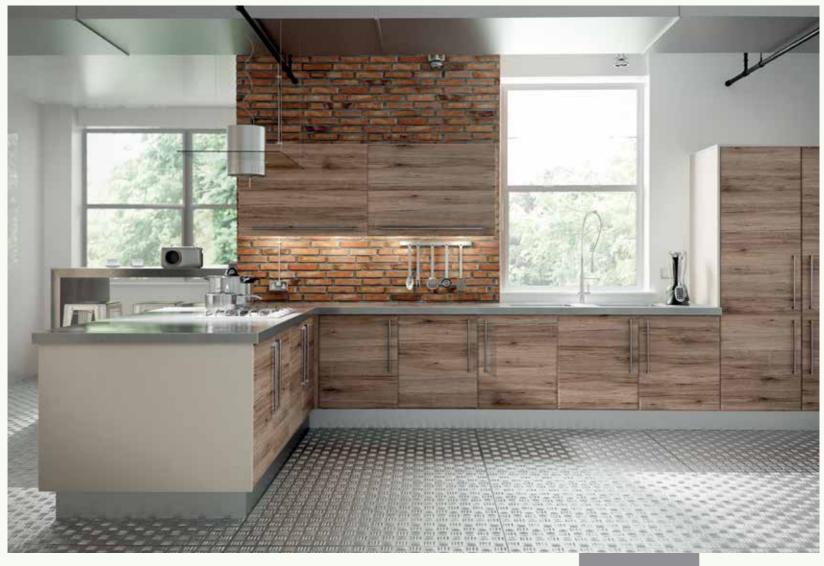

## If you see it & you like it, you can get it!

Pronto is an eclectic collection of kitchen doors covering a wide variety of styles, colours and construction types. A mix of contemporary and traditional craftsmanship, from the sleek and glossy lines to the strength and dependability of the English Oak.

#### If you see it & you like it, you can get it!

Among countless kitchen choices, if you see it, and you like it, you can have it. If you can't decide but must. If you don't know which of the 16 beautiful colours you prefer.

#### The decision made. Pronto.