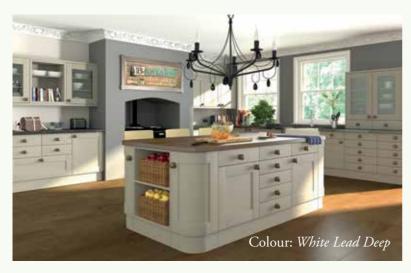

lls.











Lines and finish fit for a Lord's castle.

Tradition and modernity in perfect balance.





The perfect addition, the Coup de Grace and the final piece. The final touch and the piece de resistance.







Winter white and blizzard thick. Pure warmth you can't gloss over.

Pronto



Pronto Wilton Oakgrain Cream

Imposing oak, prince among trees, the highest point in the forest and truest grain.













Pronto Wilton Oakgrain

From Paris to Dakkar, the marble of woods, mysterious and dark.









Dacha kitchen style, a hint of the East and the Black Sea. Pronto Wilton Odessa Oak









Pronto Kirkby Tiepolo Light Walnut

Nut and oil, colour and taste, unmistakable natural tint and shade.









Years in the making, the grain the sign of living wood.



























# Accessories

Swift circular lines, to the left to the right. Corners and curved doors. Kitchen nooks and crannies, knobs and handles, light and shade. Features, pilaster, mantle and canopy. If they weren't there you'd miss them badly. Only one word for it. Accessories.

# Zurfiz Bella Pronto

Zurfiz Accessories 101

Handle Options \_\_\_\_\_\_\_ 112 - 115

Storage Options \_\_\_\_\_\_ 116





**Curved Doors** (supplied with matching edge only)



Chunky Rail\*



Chunky Rail\*



**Matching End Panels and Plinths** 



Hinged Steel Corner Post



**Aluminium Plinth** 



#### Glazed Door Options



**Glazed Doors.** Available in all styles (shown in verona style)



**Georgian Glazed Doors\*** Available in all styles (shown in palermo style)



Glazed Drawers\*



**Glazed L