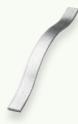

## Handles

Inset Curved Handles, fitted

Satin Chrome

Dimple Handle

Dimple Knob Satin Chrome

G Handle Satin Chrome

G Pull Satin Chrome

40 Frame Handle Stainless Steel

74 Frame Handle Stainless Steel

50 Riven Handle Stainless Steel

80 Riven Handle Stainless Steel

Swarovski 80 Handle Chrome

Swarovski 45 Handle Chrome

Swarovski 15 Knob Chrome

Swarovski Bar Handle Chrome

**Slim Bar Handle** Stainless Steel

**Flat Bar Handle**Satin Chrome

**Bow Handle**Satin Chrome

Wave Handle Satin Chrome

Barrel Handle Stainless Steel

Stepped Taper Handle Stainless Steel

**Oval Handle**Satin Chrome

Flat Bow Handle Satin Chrome

**Strap Handle**Satin Chrome

Tapered Bow Handle Satin Chrome

**Round Knob**Satin Chrome

Oval End D Handle Satin Chrome

**D Handle** Satin Nickel

**Shell Handle**Satin Nickel

**Handle-Less Rail in Satin Chrome Finish.** This sleek minimal look integrates the rail system into the cabinets. See pages 13, 16, 19, 21 & 43

Walnut/Chrome Block Handle

Stepped Knob
Satin Chrome

53 Wood Knob

**Push Plate** Stainless Steel

Satin Chrome/ Chrome Bar Handle

Notched D Handle Satin Chrome

Barn D Handle Cast Iron

**Dovetail Handle** Pewter