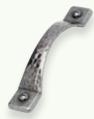

## Handles

Inset Curved Handles, fitted

Satin Chrome

Dimple Handle

Dimple Knob Satin Chrome

G Handle Satin Chrome

G Pull Satin Chrome

40 Frame Handle Stainless Steel

74 Frame Handle Stainless Steel

50 Riven Handle Stainless Steel

80 Riven Handle Stainless Steel

Swarovski 80 Handle Chrome

Swarovski 45 Handle Chrome

Swarovski 15 Knob Chrome

Swarovski Bar Handle Chrome

**Slim Bar Handle** Stainless Steel

**Flat Bar Handle**Satin Chrome

**Bow Handle**Satin Chrome

Wave Handle Satin Chrome

Barrel Handle Stainless Steel

Stepped Taper Handle Stainless Steel

**Oval Handle**Satin Chrome

Flat Bow Handle Satin Chrome

**Strap Handle**Satin Chrome

Tapered Bow Handle Satin Chrome

**Round Knob**Satin Chrome

Oval End D Handle Satin Chrome

**D Handle** Satin Nickel

**Shell Handle**Satin Nickel

**Handle-Less Rail in Satin Chrome Finish.** This sleek minimal look integrates the rail system into the cabinets. See pages 13, 16, 19, 21 & 43

Walnut/Chrome Block Handle

Stepped Knob
Satin Chrome

53 Wood Knob

**Push Plate** Stainless Steel

Satin Chrome/ Chrome Bar Handle

Notched D Handle Satin Chrome

Barn D Handle Cast Iron

**Dovetail Handle** Pewter

Winchester Knob Cream/Antique Brass

Winchester T Handle Cream/Antique Brass

Winchester **Drawer Pull** Cream/Antique Brass

Valentino Latch Handle Pewter

Valentino D Handle Pewter

Forge Knob Pewter

Forge D Handle Pewter

**Mottled Knob** Antique Brass

Mottled D Handle Antique Brass

**Mottled Knob** Pewter

Mottled D Handle Pewter

Anaconda Knob Cast Iron

155 Anaconda D Handle Cast Iron

250 Anaconda D Handle Cast Iron

Hammered Knob Antique Brass

Hammered **Bow Handle** Antique Brass

**Black Latch** Handle Black

**Black Latch** Drawer Pull Black

Cage Drawer Pull Pewter

Cage Handle Pewter

**Pewter Knob** & Back Plate Pewter

Canterbury D Handle Pewter

Cromwell D Handle Pewter

Creuset D Handle Black

**Creuset Shell Handle** Black

**Bordeaux Knob** Cast Iron

Bordeaux T Handle Cast Iron

Bordeaux D Handle Cast Iron

150 Two Tier Base Pull Out fits a 150mm unit