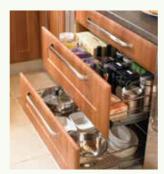

300 Three Tier Base Pull Out fits a 300mm unit can be used with hinged or pull out door

Wire Drawer Organisers with drawer fronts available for either 500mm or 600mm units

**Internal Wire Drawers** available for either 500mm or 600mm units