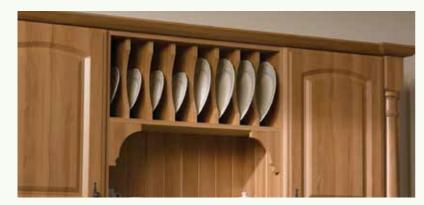

#### General Accessory Options

Plate Rack Unit with T&G Panels\* & Corner Brackets\*

**Display Cabinet Surround** 

Scroll End Panels with Shelf (Available plain or T&G\*)

<sup>\*</sup> not available in High Gloss Colours