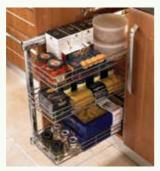

300 Three Tier Base Pull Out fits a 300mm unit can be used with hinged or pull out door

Wire Drawer Organisers with drawer fronts available for either 500mm or 600mm units

**Internal Wire Drawers** available for either 500mm or 600mm units

Rattan Storage Baskets Complete with runners. Ideal for fruit and veg storage. Available for 400mm, 500mm, 600mm units.

6 Tier Full Height Larder Pull Out (Available for 300mm & 500mm larder unit)

Step 1 - pull out Blind Corner Optimiser A practical solution to maximise storage space in a comer unit (to fit 900mm blind corner base unit)