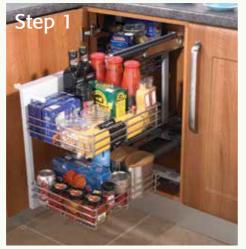

Rattan Storage Baskets Complete with runners. Ideal for fruit and veg storage. Available for 400mm, 500mm, 600mm units.

6 Tier Full Height Larder Pull Out (Available for 300mm & 500mm larder unit)

Step 1 - pull out Blind Corner Optimiser A practical solution to maximise storage space in a comer unit (to fit 900mm blind corner base unit)

Step 2 - Second section emerges - pull to right Available in left and right hand option

Pull Out Bin (30ltr) 20ltr +10ltr Available for minimum 300mm unit