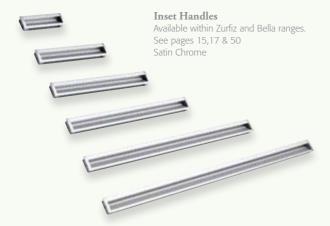

**Strap Handle**Satin Chrome

Tapered Bow Handle Satin Chrome

**Round Knob**Satin Chrome

Oval End D Handle Satin Chrome

**D Handle** Satin Nickel

**Shell Handle**Satin Nickel

**Handle-Less Rail in Satin Chrome Finish.** This sleek minimal look integrates the rail system into the cabinets. See pages 13, 16, 19, 21 & 43