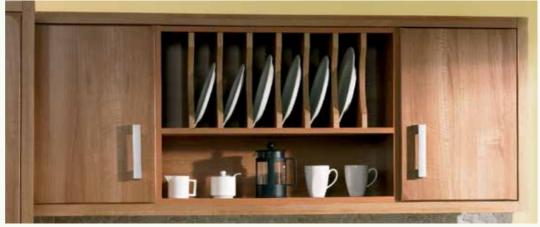

#### General Accessory Options

Plate Rack Unit with T&G Panels\* & Corner Brackets\*

**Display Cabinet Surround** 

Scroll End Panels with Shelf (Available plain or T&G\*)

<sup>\*</sup> not available in High Gloss Colours