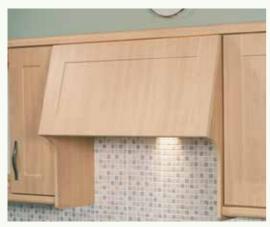

# Mantle and Canopy Options

Mantle shown with narrow shelf option\*\* (available in any width to suit your cooker)

Mantle shown with broad shelf option\*\* (available in any width to suit your cooker)

Modern Canopy (front panel supplied to suit door style)