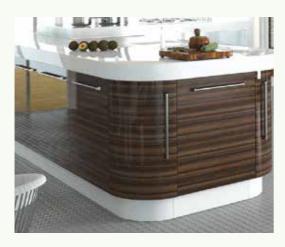

# Accessories

Swift circular lines, to the left to the right. Corners and curved doors. Kitchen nooks and crannies, knobs and handles, light and shade. Features, pilaster, mantle and canopy. If they weren't there you'd miss them badly. Only one word for it. Accessories.

# Zurfiz Bella Pronto

Zurfiz Accessories 101

Handle Options \_\_\_\_\_\_\_ 112 - 115

Storage Options \_\_\_\_\_\_ 116

**Curved Doors** (supplied with matching edge only)

Chunky Rail\*

Chunky Rail\*

**Matching End Panels and Plinths** 