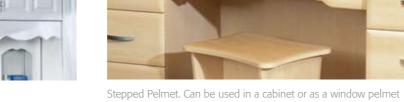

#### pelmet options

Frieze Pattern Pelmet\* Can be used in a cabinet or as a window pelmet (Available in any length)

Arched Pelmet. Can be used in a cabinet or as a window pelmet (Available in any length)