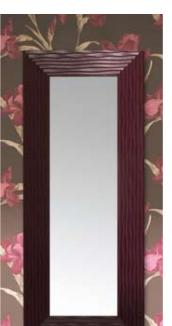

#### mirror options

Long Wall Mirror (Open Frame & Mirror, supplied by dealer)

Single Tilt Mirror • 500mm H x 480mm W

Triple Tilt and Swivel Mirror • . 500mm H x 910mm W

Sahara Carved 830 Mirror 830mm H x 595mm W

Sahara Carved 1450 Mirror 1450mm H x 590mm W

\*\* not available in High Gloss Cappuccino, High Gloss Ebony, High Gloss Snow Larch, Riven Blackberry & Riven Lime. • Some colours will have cream on one side of all parts. See page 22 for colours affected.