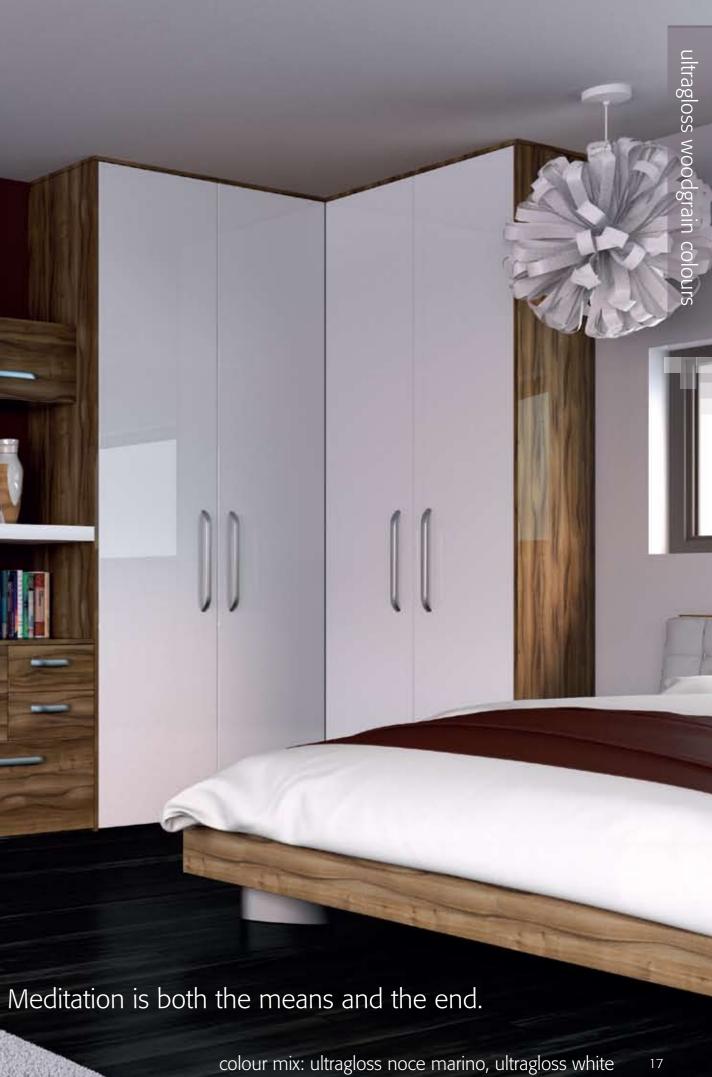

Macassar Pg 15

**Noce Marino** Pg 15, 16, 17

All ultragloss woodgrain doors, drawer fronts and panels are available with; matching, glass effect or brushed steel effect edges.

Samples shown are ultragloss noce marin

#### colour mix: ultragloss black, ultragloss noce marino

Only God can make a tree,' probably because it's so hard to figure out how to get the bark on.

colour: ultragloss jacaranda

Our eyes are not on the world as we move forward.