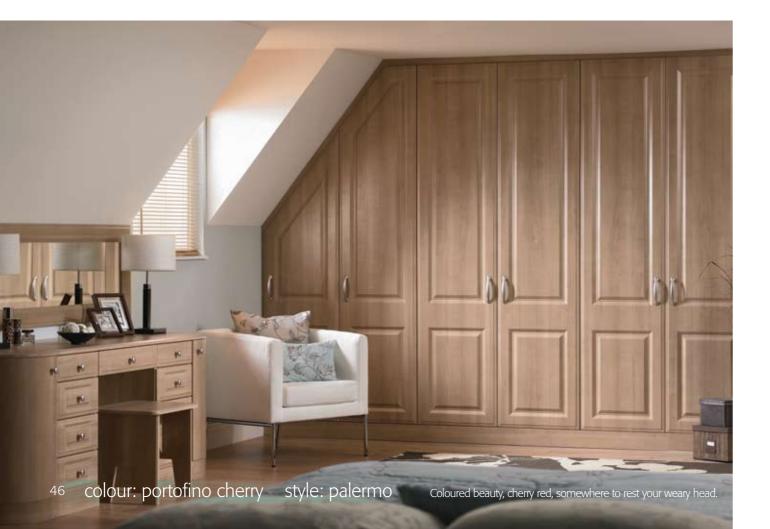

#### colour: portofino cherry style: palermo

Suitable for use in loft conversions, to create an under stairs storage or work area, or in any existing room with a sloping ceiling.

Sloping Doors are available in the 14 styles shown and in all 38 colours except Cambridge, Euroline, Shaker, Surrey and Tullymore which are not available in High Gloss Colours. (See page 22)