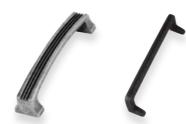

Forge D Handle

pewter

Mottled Knob

pewter

Anaconda Knob cast iron

Forge Knob

pewter

155 Anaconda D Handle cast iron

250 Anaconda D Handle cast iron

Black Latch Handle Black Latch Drawer Pull Cage Drawer Pull pewter

black

Creuset Shell Handle

Handle satin chrome

Oval End D

Push Plate

stainless steel

D Handle

satin chrome

Shell Handle satin chrome

Walnut/Chrome Block Handle

53 Wood Knob

Stepped Knob satin chrome

Satin Chrome/ Chrome Bar Handle

Notched D Handle satin chrome

pewter

made better —

Cromwell D Handle Creuset D Handle

black

# handles

Valentino Latch Handle Valentino D Handle pewter

pewter

Barn D Handle cast iron

Mottled D Handle pewter

Mottled Knob antique brass

Mottled D Handle antique brass

Hammered Knob antique brass

Cage Handle pewter

Bordeaux Knob cast iron

Hammered Bow Handle antique brass

Pewter Knob & Back Plate pewter

Dovetail Handle pewter

Canterbury D Handle pewter

Bordeaux T Handle cast iron

Bordeaux D Handle cast iron