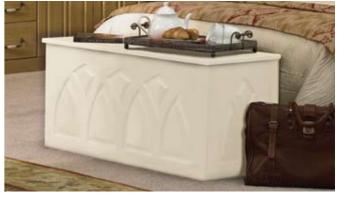

Traditional Headboard (3', 4'6", 5' widths)

Florentine Bed (3', 4'6", 5' widths)

Milan Bed (3', 4'6", 5' widths)

Blanket Box\* Front panel available to suit your chosen door style

\* not available in High Gloss Colours