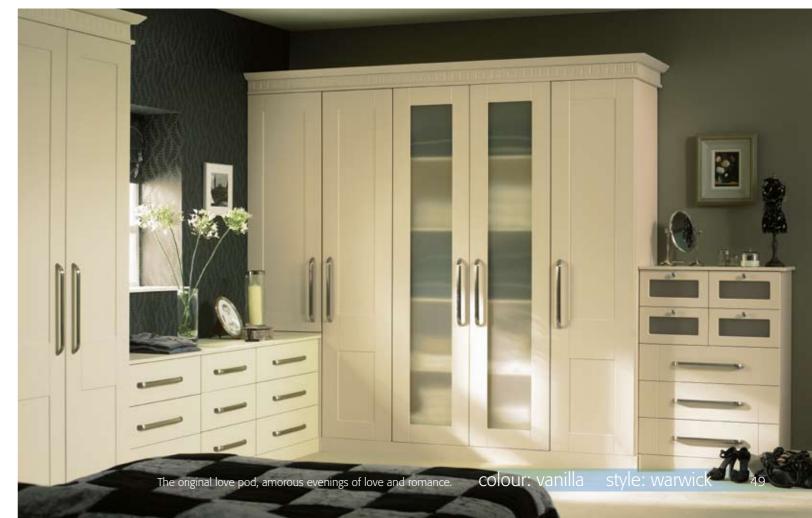

#### sensual. colour: vanilla style: newport

Supplied in white paintable finish, ready to be hand or spray painted to your individual colour choice. Talk to your dealer for available options. Suggested Colours selected from the Little Greene Paint Company range CHI.