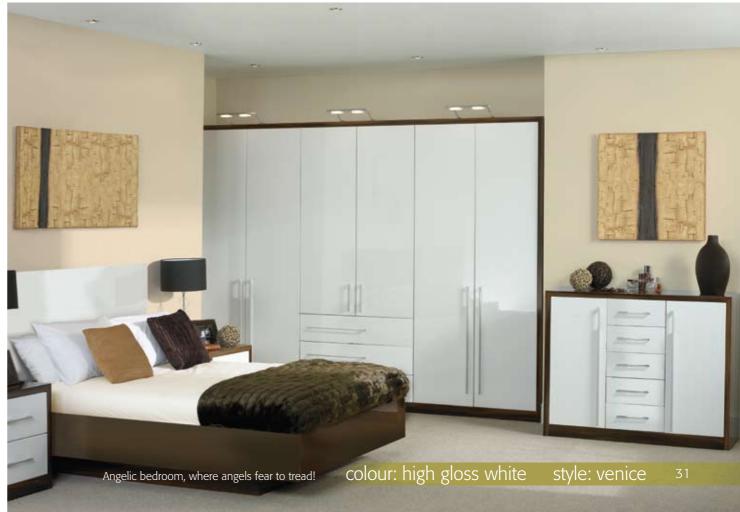

#### style: venice

From Ancient Egypt via Antwerp, through Paris, ebony carvings, intricate craftsmanship and beautiful design.

# colour mix: high gloss plum prunus, high gloss white

style: venice

The plum choice, a beautiful bedroom. Italian sophistication and style, the romance and allure of Venice in autumn hues. Tasteful, and tasty.