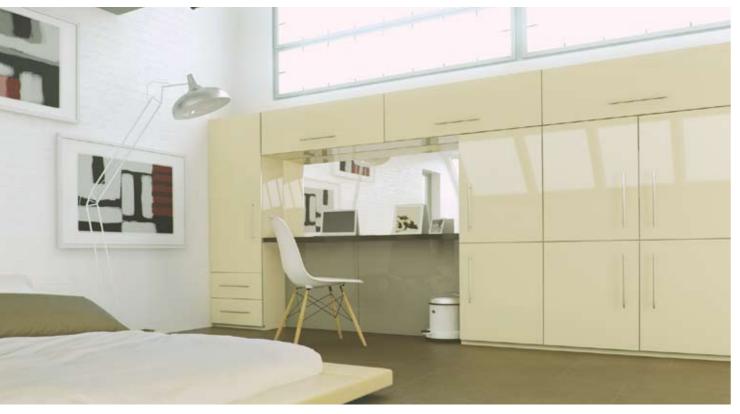

Zurfiz: the idea...

21st century style and quality? Make your bedroom a Zurfiz.

are offered with matching edge; brushed steel effect edge and a stunning glass effect 3D edge producing a deceptively real glazed appearance.

# the zen of bedroom design

The rest is simple, the opportunity to have the bedroom you want in the style you like and your own edge choice. Go on... order today with your Zurfiz Dealer.

Order a new bedroom. your new bedroom.