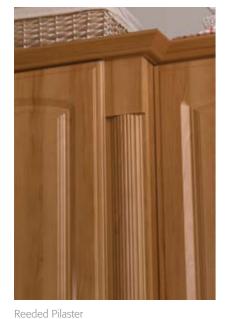

Fluted Pilaster

Square Stool Classic Stool (Some colours will have cream on one side of all parts of the Square & Classic Stool. See page 22 for colours affected.)

Plain Plinth (Shown with curved feature end panel)