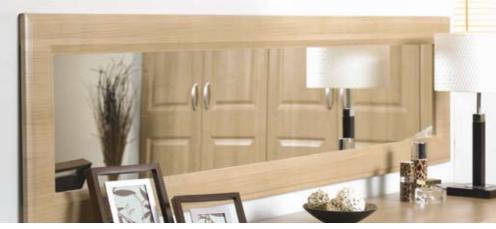

#### mirror options

Long Wall Mirror (Open Frame & Mirror, supplied by dealer)

Single Tilt Mirror • 500mm H x 480mm W

Triple Tilt and Swivel Mirror • . 500mm H x 910mm W

Sahara Carved 830 Mirror 830mm H x 595mm W

Sahara Carved 1450 Mirror 1450mm H x 590mm W

\*\* not available in High Gloss Cappuccino, High Gloss Ebony, High Gloss Snow Larch, Riven Blackberry & Riven Lime. • Some colours will have cream on one side of all parts. See page 22 for colours affected.

## accessories

Wall Mirror 750mm H x 500mm W

Dressing Mirror 1800mm H x 800mm W

Dressing Table Mirror\*\* 936mm H x 780mm W