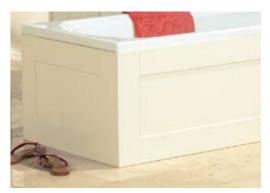

## accessories

Tie Drawer (Supplied by dealer)

Pull Out Tray Feature (Supplied by dealer)

Bath Panel

Flat Bar Handle satin chrome

Wave Handle satin chrome

Barrel Handle stainless steel

Winchester Knob cream/antique brass