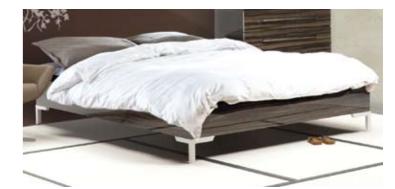

Chunky Surround Feature\*

Contraction of the local division of the loc

Curved Doors and Plinth (supplied with matching edge only) Milan Bed

\* not available in Ultragloss Chocolate, Ultragloss Metallic Blue and Metallic Champagne.

Matching End Panels and Plinths