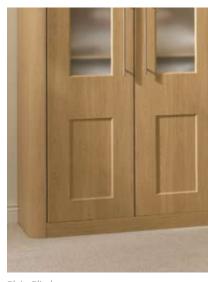

#### glazed door options

Half Glazed Full Height Doors

Georgian Glazed Doors\*

Glazed Porthole Doors

Glazed Wave Hole Doors

Glazed Letterbox Doors

Glazed Five Hole Doors

Horizontal Glazed Curved Doors