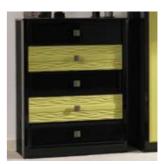

### accessories

Pair of Sahara Carved Flow Line Doors

Sahara Carved Doors

Sahara Carved Drawers

Wave Design 3 Drawer Unit

Bullnose Cornice/Pelmet\*\*

Bullnose Cornice/Pelmet\*\*

Dental Rail