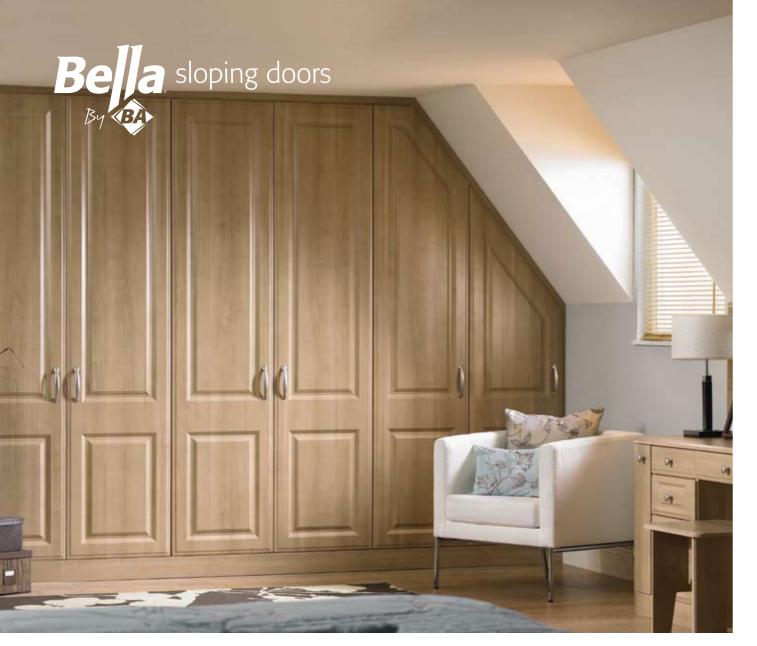

#### colour: portofino cherry style: palermo

Suitable for use in loft conversions, to create an under stairs storage or work area, or in any existing room with a sloping ceiling.

Sloping Doors are available in the 14 styles shown and in all 38 colours except Cambridge, Euroline, Shaker, Surrey and Tullymore which are not available in High Gloss Colours. (See page 22)

Sloping Doors are available to suit any angle or slope.

Sloping Doors are not available in glazed door options.

colour mix: high gloss white, dark walnut style: venice, sahara feature doors