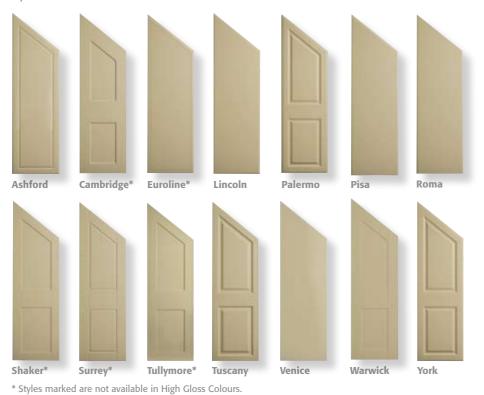

## the styles

Ashford

Milano

Surrey<sup>#</sup>

Pg 38-39

Pg 48

Pg 37

\* Broadway, Cambridge, Euroline, Gothic, Knebworth, Newport, Oxford, Shaker, Surrey, Tullymore and Westbury styles are not available in High Gloss Colours.

Cambridge\* Pg 32, 44, 50, 51

Canterbury

Pg 43

Newport\*

Pg 49

**Broadway**<sup>#</sup>

Pg 42, 45

Oxford<sup>#</sup> Pg 46

Tuscany

Pg 48

Venice Pg 28, 29,

Palermo

Pg 46

#### Choose a style, any style-

Tullymore<sup>#</sup>

Pg 33

Lissa Oak

**Riven Lime\*** 

Satin White

Natural Oak

### Step 3: order your bedroom

your new bedroom.

**Euroline**<sup>#</sup> Pg 33

Pisa Pg 27, 35, 36

Verona 30, 31, 34, 35, 53 Pg 43

Gothic# Pg 41

Rimini

Warwick

Pg 28, 44, 49

Pg 32

Knebworth<sup>#</sup> Pg 24-25, 26

Roma Pg 27

Westbury Pg 42

Lincoln Pg 26

Shaker# Pg 37, 40

York Pg 47

#### colour: portofino cherry style: palermo

Suitable for use in loft conversions, to create an under stairs storage or work area, or in any existing room with a sloping ceiling.

Sloping Doors are available in the 14 styles shown and in all 38 colours except Cambridge, Euroline, Shaker, Surrey and Tullymore which are not available in High Gloss Colours. (See page 22)