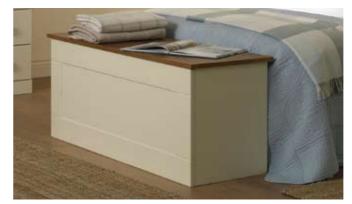

Traditional Headboard (3', 4'6", 5' widths)

Florentine Bed (3', 4'6", 5' widths)

Milan Bed (3', 4'6", 5' widths)

Blanket Box\* Front panel available to suit your chosen door style

\* not available in High Gloss Colours