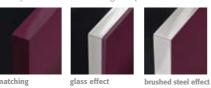

Zurfiz: the idea...

21st century style and quality? Make your bedroom a Zurfiz.

are offered with matching edge; brushed steel effect edge and a stunning glass effect 3D edge producing a deceptively real glazed appearance.

All ultragloss solid colour doors, drawer fronts and panels are available with; matching, glass effect or brushed steel effect edges.

Pg 11, 20

Samples shown are ultragloss plum.

Jacaranda Pg 14

Japanese Pear Pg 14

### ultragloss woodgrains ultragloss metallic colours

Metallic Anthracite Pg 18, 20

Metallic **Blue** Pg 19

Metallic Black Pg 18

Metallic Champagne Pg 19

All ultragloss metallic doors, drawer fronts and panels are available with; matching, glass effect or brushed steel effect edges.