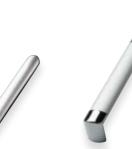

## accessories

Tie Drawer (Supplied by dealer)

Pull Out Tray Feature (Supplied by dealer)

Bath Panel

Flat Bar Handle satin chrome

Wave Handle satin chrome

Barrel Handle stainless steel

Winchester Knob cream/antique brass

Winchester T Handle cream/antique brass

Winchester Drawer Pull cream/antique brass

Stepped Taper handle stainless steel

Round Knob

satin chrome

Oval Handle satin chrome

Strap Handle satin chrome

Tapered Bow Handle satin chrome