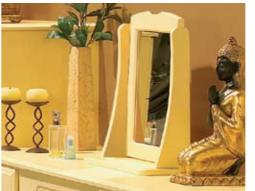

#### mirror options

Long Wall Mirror (Open Frame & Mirror, supplied by dealer)

Single Tilt Mirror • 500mm H x 480mm W

Triple Tilt and Swivel Mirror • . 500mm H x 910mm W

Sahara Carved 830 Mirror 830mm H x 595mm W

## accessories

Wall Mirror 750mm H x 500mm W

Dressing Mirror 1800mm H x 800mm W

Dressing Table Mirror\*\* 936mm H x 780mm W