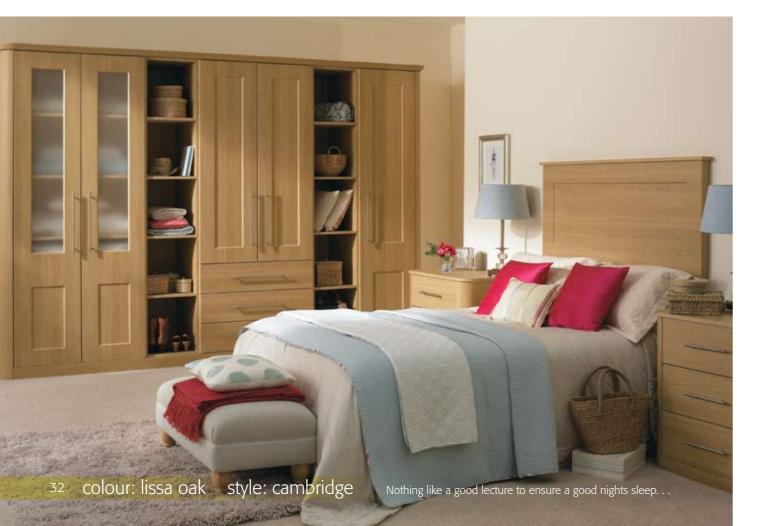

#### colour: lissa oak style: gothic

Romance, passion, supernatural. Things move in the night: the earth, the moon and the stars. Wuthering Heights. Wild Storms. Tempestuous.

colour: matt dakkar style: westbury

#### colour: moldau acacia style: canterbury

colour: oakgrain cream style: cambridge

The cream always rises, and sets in Cambridge.