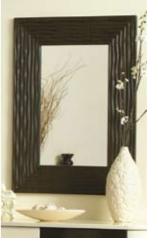

## accessories

Wall Mirror 750mm H x 500mm W

Dressing Mirror 1800mm H x 800mm W

Dressing Table Mirror\*\* 936mm H x 780mm W