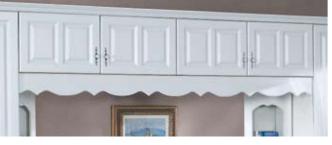

ch, Riven Blackberry & Riven Lime.

The choice you make

#### curved, carved & wave door options

Curved doors have a silver back and are supplied with a plain design on all door styles except shaker which is matching.





Plain Curved Door with Curved Plinth

Shaker Design Curved Door\*



Sahara Carved Doors. Shown in horizontal style

#### cornice & pelmet options



### accessories



Pair of Sahara Carved Flow Line Doors



Sahara Carved Doors



Sahara Carved Drawers



Wave Design 3 Drawer Unit



Bullnose Cornice/Pelmet\*\*



Bullnose Cornice/Pelmet\*\*



Dental Rail

#### pelmet options





Frieze Pattern Pelmet\* Can be used in a cabinet or as a window pelmet (Available in any length)



Arched Pelmet. Can be used in a cabinet or as a window pelmet (Available in any length)



Scalloped Pelmet



(Available in any length)

#### curved & chunky feature options



Stepped Curved Feature\*\*



Chunky Surround Feature\*\*\*

Cabinet with Chunky Feature\*\*\*



Cabinet with Curved Feature\*\*

\* not available in High Gloss Colours

\*\*\* not available in High Gloss Cappuccino, High Gloss Ebony, High Gloss Snow Larch, Riven Blackberry & Riven Lime.
\*\*\* not available in High Gloss Cappuccino, High Gloss Ebony, Riven Blackberry & Riven Lime.



The choice you make

#### mirror options



Long Wall Mirror (Open Frame & Mirror, supplied by dealer)





Single Tilt Mirror • 500mm H x 480mm W

Triple Tilt and Swivel Mirror • . 500mm H x 910mm W





Sahara Carved 830 Mirror 830mm H x 595mm W

Sahara Carved 1450 Mirror 1450mm H x 590mm W

\*\* not available in High