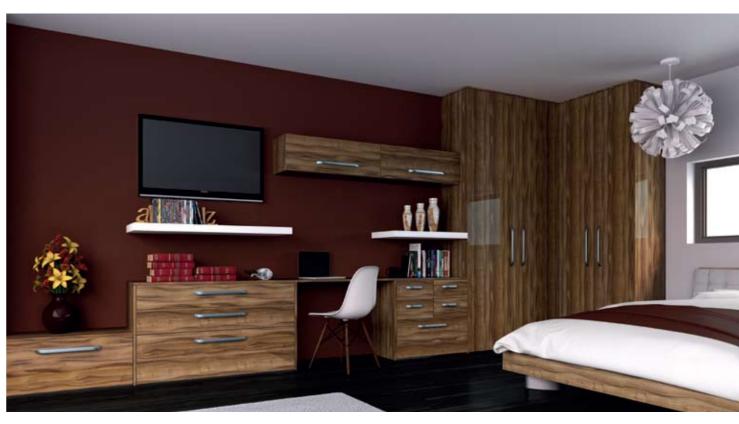

Zurfiz: the idea...

21st century style and quality? Make your bedroom a Zurfiz.

are offered with matching edge; brushed steel effect edge and a stunning glass effect 3D edge producing a deceptively real glazed appearance.

### ultragloss solid colours

Black

Pg 8

Pg 10

Pg 9, 12

Pg 10, 12

Pg 11, 17

The Zen of Bedroom Design