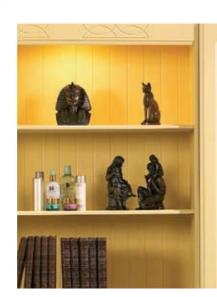

### general accessory options

Low Round Table

Sahara Carved Panels, used to create shelving feature.

Matching Tops (Available in any shape)

• Some colours will have cream on one side of all parts. See page 22 for colours affected.