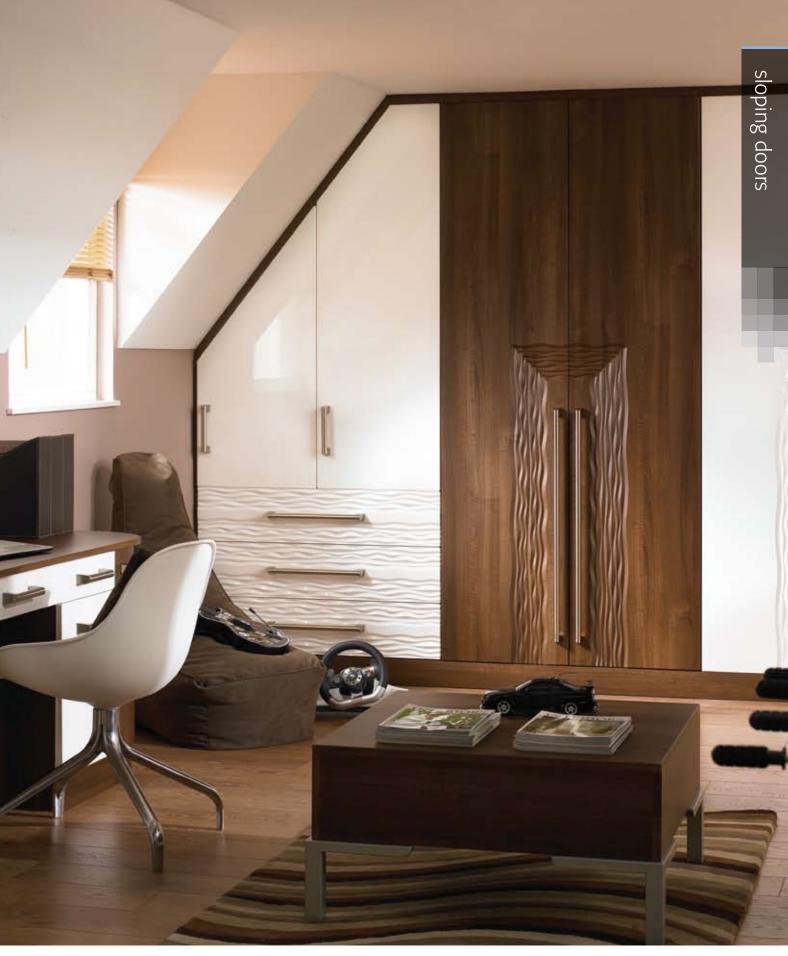

#### colour: portofino cherry style: palermo

Suitable for use in loft conversions, to create an under stairs storage or work area, or in any existing room with a sloping ceiling.

Sloping Doors are available in the 14 styles shown and in all 38 colours except Cambridge, Euroline, Shaker, Surrey and Tullymore which are not available in High Gloss Colours. (See page 22)

Sloping Doors are available to suit any angle or slope.

Sloping Doors are not available in glazed door options.

colour mix: high gloss white, dark walnut style: venice, sahara feature doors