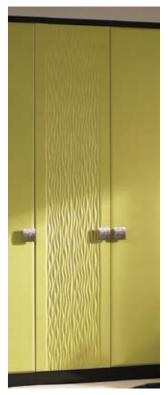

### ultragloss solid colours

Black

Pg 8

Pg 10

Pg 9, 12

Pg 10, 12

Pg 11, 17

The Zen of Bedroom Design

All ultragloss solid colour doors, drawer fronts and panels are available with; matching, glass effect or brushed steel effect edges.

Pg 11, 20

Samples shown are ultragloss plum.

Jacaranda Pg 14

Japanese Pear Pg 14