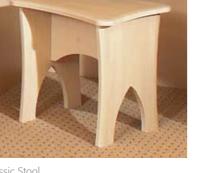

)



Blanket Box\* Front panel available to suit your chosen door style

\* not available in High Gloss Colours

\* not available in High Gloss Colours \*\* not available in High Gloss Cappuccino, High Gloss Ebony, High Gloss Snow Larch, Riven Blackberry & Riven Lime. \*\*\* not available in High Gloss Colours, Riven Blackberry & Riven Lime.

## accessories



Capri Bed (3', 4'6", 5' widths)



Blanket Box\* Front panel available to suit your chosen door style

### general accessory options







Alcove Feature

Modern Stool

### general accessory options





Low Round Table





Sahara Carved Panels, used to create shelving feature.

Matching Tops (Available in any shape)







• Some colours will have cream on one side of all parts. See page 22 for colours affected.

Fluted Pilaster



Square Stool Classic Stool (Some colours will have cream on one side of all parts of the Square & Classic Stool. See page 22 for colours affected.)



Plain Plinth (Shown with curved feature end panel)

\* not available in High Gloss Colours



Profiled Plinth



T&G Panel\* (End Panels can also be supplied in T&G)

Toilet Seat •

## accessories



Tie Drawer (Supplied by dealer)



Pull Out Tray Feature (Supplied by dealer)





Bath Panel











Flat Bar Handle satin chrome



Wave Handle satin chrome



Barrel Handle stainless steel







Winchester Knob cream/antique brass

Winchester T Handle cream/antique brass

Winchester Drawer Pull cream/antique brass



Stepped Taper handle stainless steel

Round Knob

satin chrome

Oval Handle satin chrome



Strap Handle satin chrome