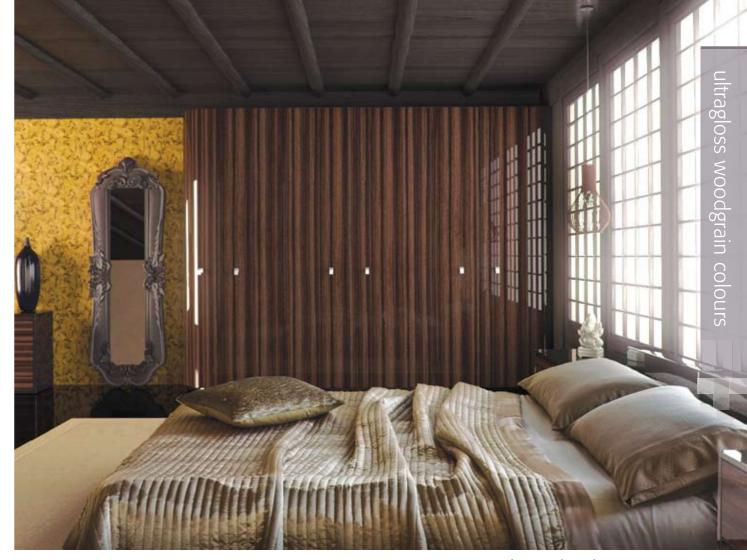

All ultragloss solid colour doors, drawer fronts and panels are available with; matching, glass effect or brushed steel effect edges.

Pg 11, 20

Samples shown are ultragloss plum.

Jacaranda Pg 14

Japanese Pear Pg 14

Macassar Pg 15

**Noce Marino** Pg 15, 16, 17

All ultragloss woodgrain doors, drawer fronts and panels are available with; matching, glass effect or brushed steel effect edges.

Samples shown are ultragloss noce marin