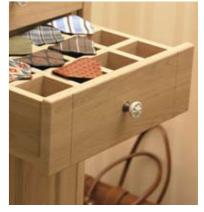

## accessories

Tie Drawer (Supplied by dealer)

Pull Out Tray Feature (Supplied by dealer)

Bath Panel

Flat Bar Handle satin chrome

Wave Handle satin chrome

Barrel Handle stainless steel

Winchester Knob cream/antique brass