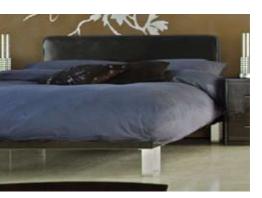

Zurfiz: the idea...

21st century style and quality? Make your bedroom a Zurfiz.

are offered with matching edge; brushed steel effect edge and a stunning glass effect 3D edge producing a deceptively real glazed appearance.

### ultragloss solid colours

Black

Pg 8

Pg 10

Pg 9, 12

Pg 10, 12

Pg 11, 17

The Zen of Bedroom Design

All ultragloss solid colour doors, drawer fronts and panels are available with; matching, glass effect or brushed steel effect edges.

Pg 11, 20

Samples shown are ultragloss plum.

Jacaranda Pg 14

Japanese Pear Pg 14