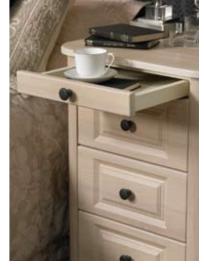

## accessories

Tie Drawer (Supplied by dealer)

Pull Out Tray Feature (Supplied by dealer)

Bath Panel

Flat Bar Handle satin chrome

Wave Handle satin chrome

Barrel Handle stainless steel

Winchester Knob cream/antique brass