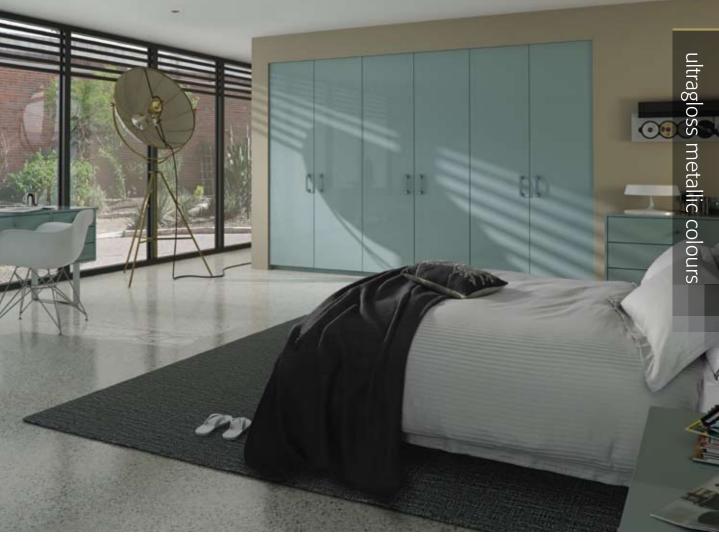

### ultragloss woodgrains ultragloss metallic colours

Metallic Anthracite Pg 18, 20

Metallic **Blue** Pg 19

Metallic Black Pg 18

Metallic Champagne Pg 19

All ultragloss metallic doors, drawer fronts and panels are available with; matching, glass effect or brushed steel effect edges.

# get a handle on it! handle options pages 62 - 65

Everyone gets the blues. Metallic blue is much cooler.

colour: ultragloss metallic anthracite

Abandon the search for truth.

It might not take you anywhere but it tones up the muscles that can.