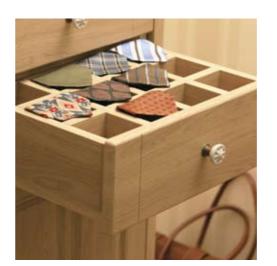

## accessories

Tie Drawer (Supplied by dealer)

Pull Out Tray Feature (Supplied by dealer)

Bath Panel

Flat Bar Handle satin chrome

Wave Handle satin chrome

Barrel Handle stainless steel

Winchester Knob cream/antique brass