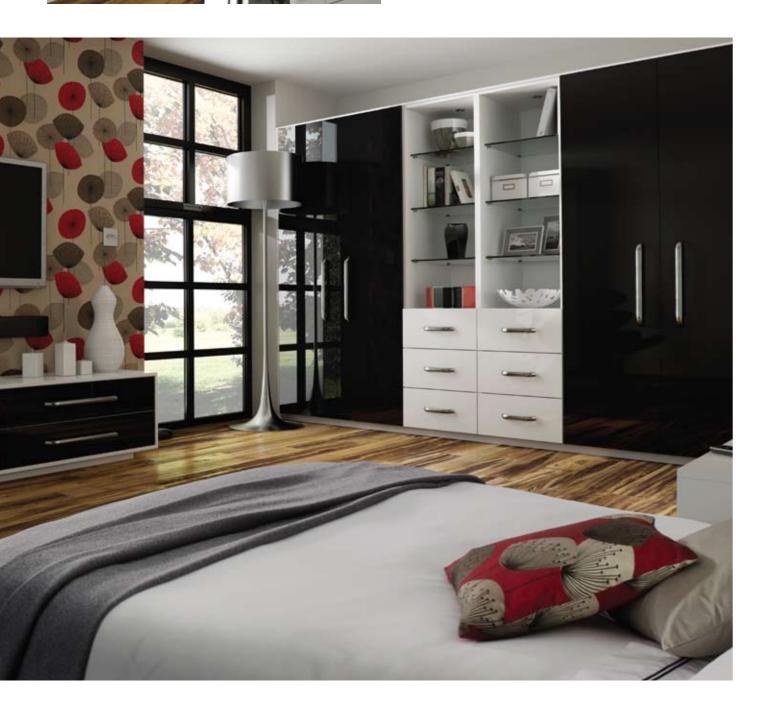

Zurfiz: the idea...

21st century style and quality? Make your bedroom a Zurfiz.

are offered with matching edge; brushed steel effect edge and a stunning glass effect 3D edge producing a deceptively real glazed appearance.

### ultragloss solid colours

Black

Pg 8

Pg 10

Pg 9, 12

Pg 10, 12

Pg 11, 17

The Zen of Bedroom Design

# the zen of bedroom design

The rest is simple, the opportunity to have the bedroom you want in the style you like and your own edge choice. Go on... order today with your Zurfiz Dealer.

Order a new bedroom. your new bedroom.