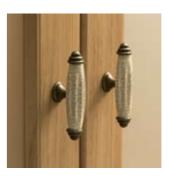

# handles

Valentino Latch Handle Valentino D Handle pewter

pewter

Barn D Handle cast iron

Mottled D Handle pewter

Mottled Knob antique brass

Mottled D Handle antique brass

Hammered Knob antique brass

Cage Handle pewter

Bordeaux Knob cast iron

Hammered Bow Handle antique brass

Pewter Knob & Back Plate pewter

Dovetail Handle pewter

Canterbury D Handle pewter

Bordeaux T Handle cast iron

Bordeaux D Handle cast iron