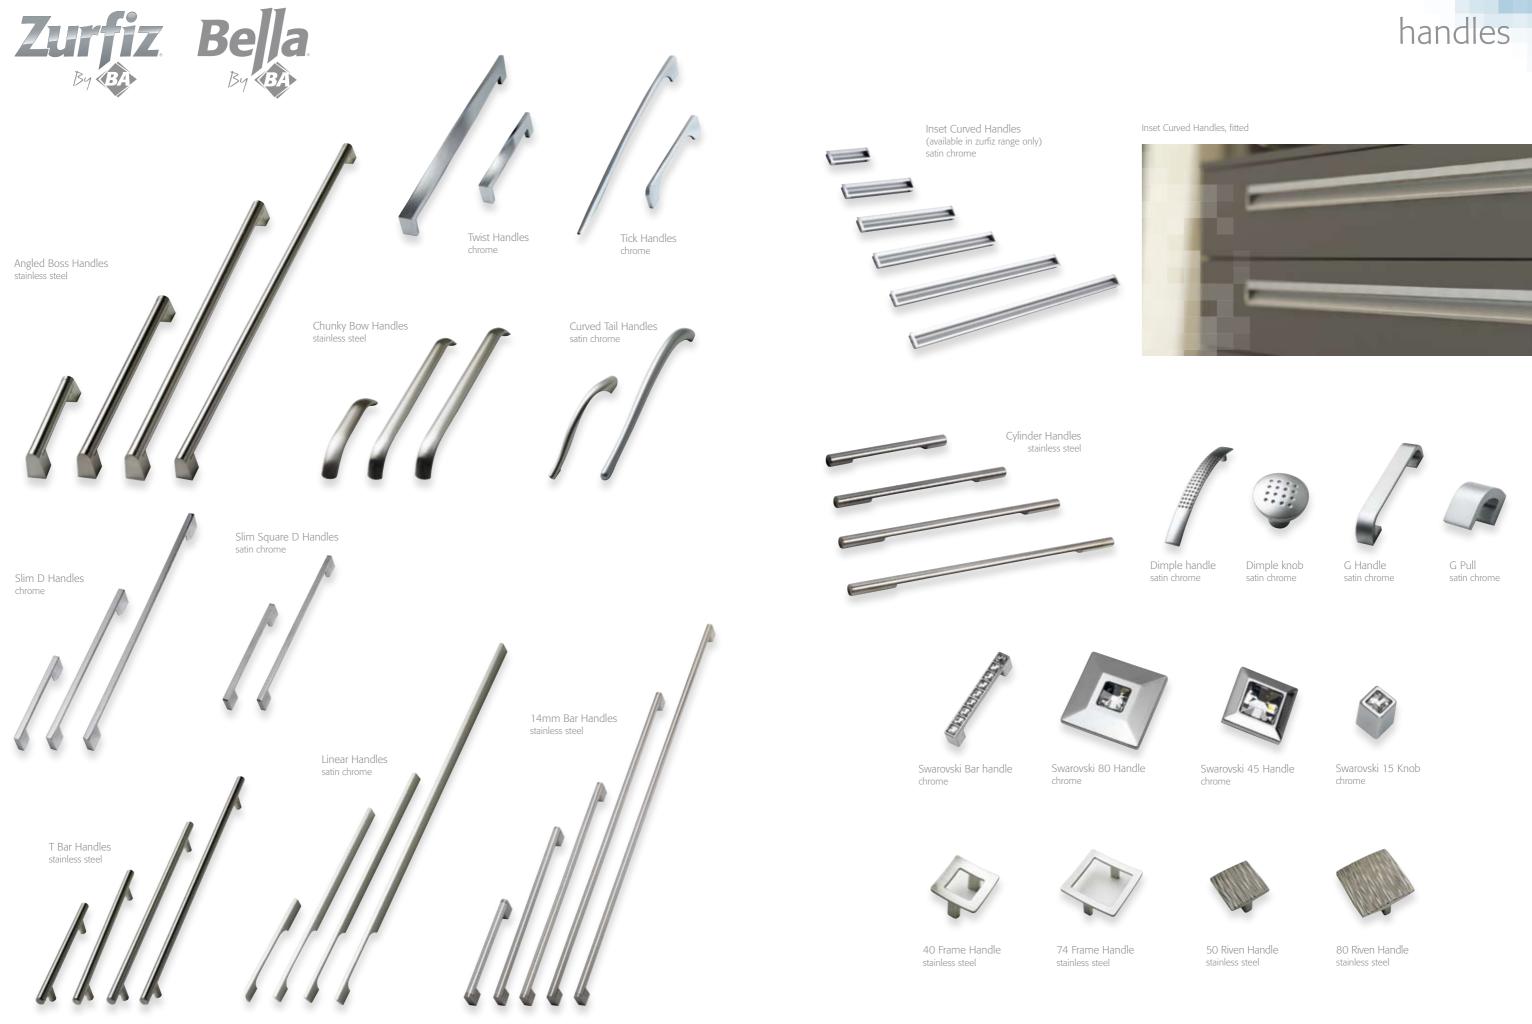

# handles

Valentino Latch Handle Valentino D Handle pewter

pewter

Barn D Handle cast iron

Mottled D Handle pewter

Mottled Knob antique brass

Mottled D Handle antique brass

Hammered Knob antique brass

Cage Handle pewter

Bordeaux Knob cast iron

Hammered Bow Handle antique brass

Pewter Knob & Back Plate pewter

Dovetail Handle pewter

Canterbury D Handle pewter

Bordeaux T Handle cast iron

Bordeaux D Handle cast iron