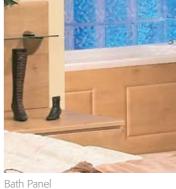

## accessories

Tie Drawer (Supplied by dealer)

Pull Out Tray Feature (Supplied by dealer)

Bath Panel

Flat Bar Handle satin chrome

Wave Handle satin chrome

Barrel Handle stainless steel

Winchester Knob cream/antique brass