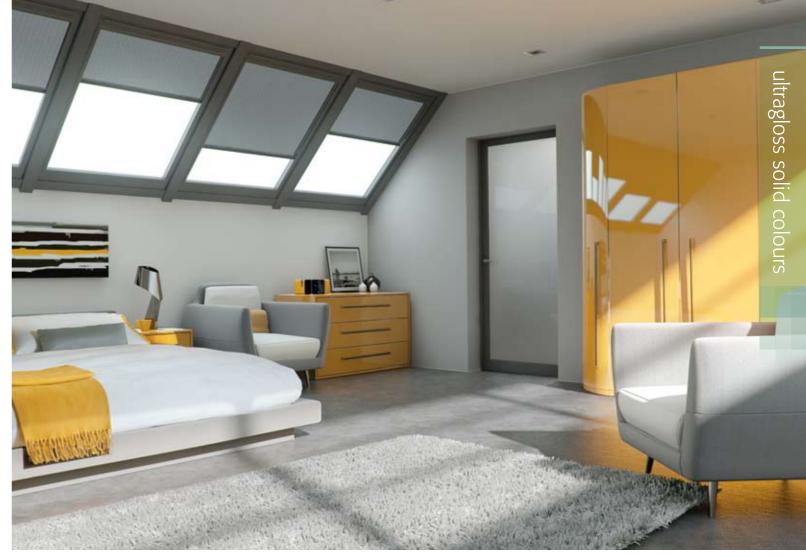

### ultragloss solid colours

Black

Pg 8

Pg 10

Pg 9, 12

Pg 10, 12

Pg 11, 17

The Zen of Bedroom Design

All ultragloss solid colour doors, drawer fronts and panels are available with; matching, glass effect or brushed steel effect edges.

Pg 11, 20

Samples shown are ultragloss plum.

Jacaranda Pg 14

Japanese Pear Pg 14