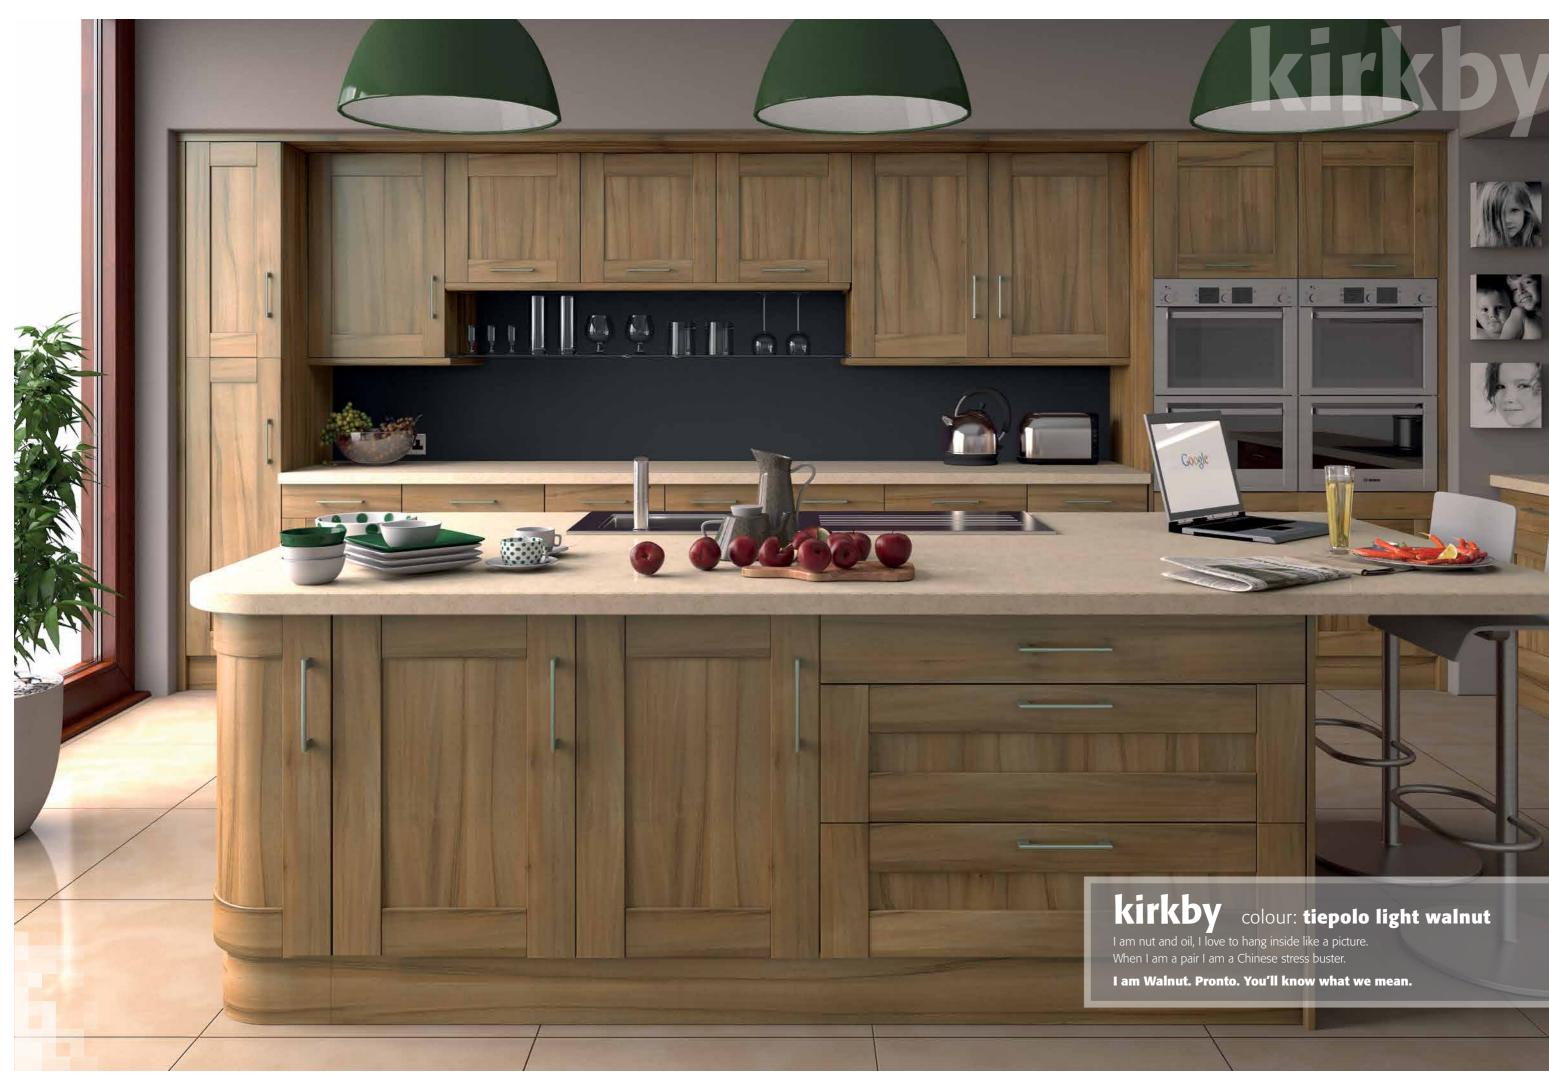

### the range kirkby

Tiepolo Light Walnut Pg 4

Paintable Pg 8 Woodgrain White Pg 6

#### contents

| KIRKDY               |    |
|----------------------|----|
| Tiepolo Light Walnut |    |
| Woodgrain White      | 6  |
| Paintable            | 8  |
| wilton               |    |
| Oakgrain Cream       |    |
| Oakgrain Dakkar      | 12 |
| Odessa Oak           | 14 |
| ludlow               |    |
| Gloss Cream          | 16 |
| Cream                | 18 |
| camden               |    |
| Gloss White          | 20 |
| accessories          |    |
| handles              | 24 |