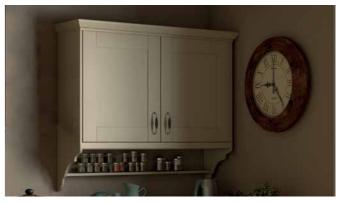

| ×              | V      |
|   | Camden             | ~      | V               | V                      | V                       | ×             | ×                     | ×                      | ×         | •                              | V           | ~               | ×                      | ×                    | ×      | ×                   | ×               | ×              | v                        | ×              | ×      |











T&G End Panel with Curved Corner Feature



Curved Plinth



Tangent Cornice

Curved Corner Feature and Tangent Cornice



Bullnose Cornice/Pelmet



Curved Chunky Surround Feature



Curved Door and Plinth







Plain End Panel

T&G End Panel



Mantle







Display Cabinet Surround with Curved Corner Feature

## accessories



Plain/T&G Scroll End Panel (Plain shown)



Gun Barrel Pilaster



Fluted Pilaster





Corner Bracket



Corbel







Forge D Handle pewter



Dimple Handle satin chrome



Dimple knob satin chrome



Mottled D Handle antique brass



Cromwell D Handle pewter



Canterbury D Handle pewter



Cage Handle pewter



Stepped Knob satin chrome



Barn D Handle





53 Wood Knob



Dovetail Handle pewter



D Handle satin chrome



Creuset Shell Handle Creuset D Handle black



black





Work, Rest, Play & Entertain... Zurfiz and Bella products are perfect for a home office, bar, kids bedroom/playroom, home cinema, bathroom furniture or wall panelling.

The only boundary is your imagination.



The only boundary is your imagination.





# TLC for your new Kitchen





Ask about our Bella a