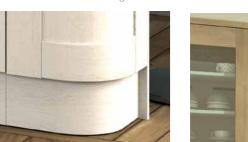

T&G End Panel with Curved Corner Feature

Curved Plinth

Tangent Cornice

Curved Corner Feature and Tangent Cornice

Bullnose Cornice/Pelmet

Curved Chunky Surround Feature

Curved Door and Plinth

Plain End Panel

T&G End Panel

Mantle

Display Cabinet Surround with Curved Corner Feature