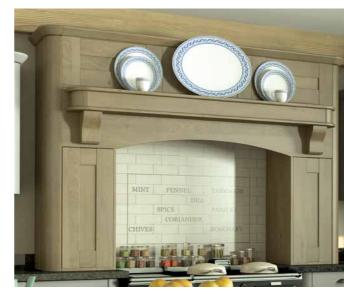

| v      | ×                   | ~               | ×              | V                        | ×              | V      |
|   | Camden             | ~      | V               | V                      | V                       | ×             | ×                     | ×                      | ×         | •                              | V           | ~               | ×                      | ×                    | ×      | ×                   | ×               | ×              | v                        | ×              | ×      |











T&G End Panel with Curved Corner Feature



Curved Plinth



Tangent Cornice

Curved Corner Feature and Tangent Cornice



Bullnose Cornice/Pelmet



Curved Chunky Surround Feature



Curved Door and Plinth







Plain End Panel

T&G End Panel



Mantle







Display Cabinet Surround with Curved Corner Feature

## accessories



Plain/T&G Scroll End Panel (Plain shown)



Gun Barrel Pilaster



Fluted Pilaster





Corner Bracket



Corbel







Forge D Handle pewter



Dimple Handle satin chrome



Dimple knob satin chrome



Mottled D Handle antique brass



Cromwell D Handle pewter



Canterbury D Handle pewter



Cage Handle pewter



Stepped Knob satin chrome



Barn D Handle





53 Wood Knob



Dovetail Handle pewter



D Handle satin chrome



Creuset Shell Handle Creuset D Handle black



black





Work, Rest, Play & Entertain... Zurfiz and Bella products are perfect for a home office, bar, kids bedroom/playroom, home cinema, bathroom furniture or wall panelling.

The only boundary is your imagination.



The only bou