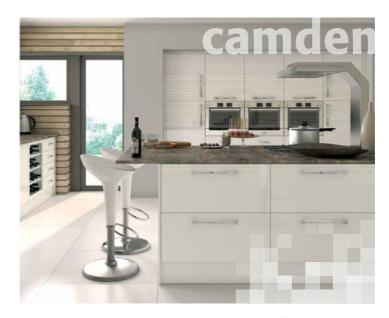

#### ludlow

Gloss White Pg 20

0 -

It's new but not new. It's fast but not slow. It's old but modern. It's engineering but poetry. It's traditional but contemporary. Another brilliant idea. You'll get it. Pronto. You'll know what we mean.

#### contents

| KIRKDY               |    |
|----------------------|----|
| Tiepolo Light Walnut |    |
| Woodgrain White      | 6  |
| Paintable            | 8  |
| wilton               |    |
| Oakgrain Cream       |    |
| Oakgrain Dakkar      | 12 |
| Odessa Oak           | 14 |
| ludlow               |    |
| Gloss Cream          | 16 |
| Cream                | 18 |
| camden               |    |
| Gloss White          | 20 |
| accessories          |    |
| handles              | 24 |