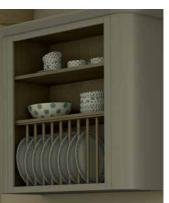

| V                      | V                       | ×             | ×                     | ×                      | ×         | •                              | V           | ~               | ×                      | ×                    | ×      | ×                   | ×               | ×              | v                        | ×              | ×      |











T&G End Panel with Curved Corner Feature



Curved Plinth



Tangent Cornice

Curved Corner Feature and Tangent Cornice



Bullnose Cornice/Pelmet



Curved Chunky Surround Feature



Curved Door and Plinth







Plain End Panel

T&G End Panel



Mantle







Display Cabinet Surround with Curved Corner Feature

## accessories



Plain/T&G Scroll End Panel (Plain shown)



Gun Barrel Pilaster



Fluted Pilaster





Corner Bracket



Corbel







Forge D Handle pewter



Dimple Handle satin chrome



Dimple knob satin chrome



Mottled D Handle antique brass



Cromwell D Handle pewter



Canterbury D Handle pewter



Cage Handle pewter



Stepped Knob satin chrome



Barn D Handle





53 Wood Knob



Dovetail Handle pewter



D Handle satin chrome



Creuset Shell Handle Creuset D Handle black



black





Work, Rest, Play & Entertain... Zurfiz and Bella products are perfect for a home office, bar, kids bedroom/playroom, home cinema, bathroom furniture or wall panelling.

The only boundary is your imagination.



The only boundary is your imagination.





# TLC for your new Kitchen





Ask about our Bella and Zurfiz range of kitchen and bedroom brochures...

## the choice you make **made sim