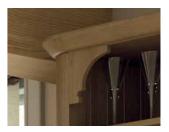

T&G End Panel with Curved Corner Feature

Curved Plinth

Tangent Cornice

Curved Corner Feature and Tangent Cornice

Bullnose Cornice/Pelmet

Curved Chunky Surround Feature

Curved Door and Plinth

Plain End Panel

T&G End Panel

Mantle

Display Cabinet Surround with Curved Corner Feature