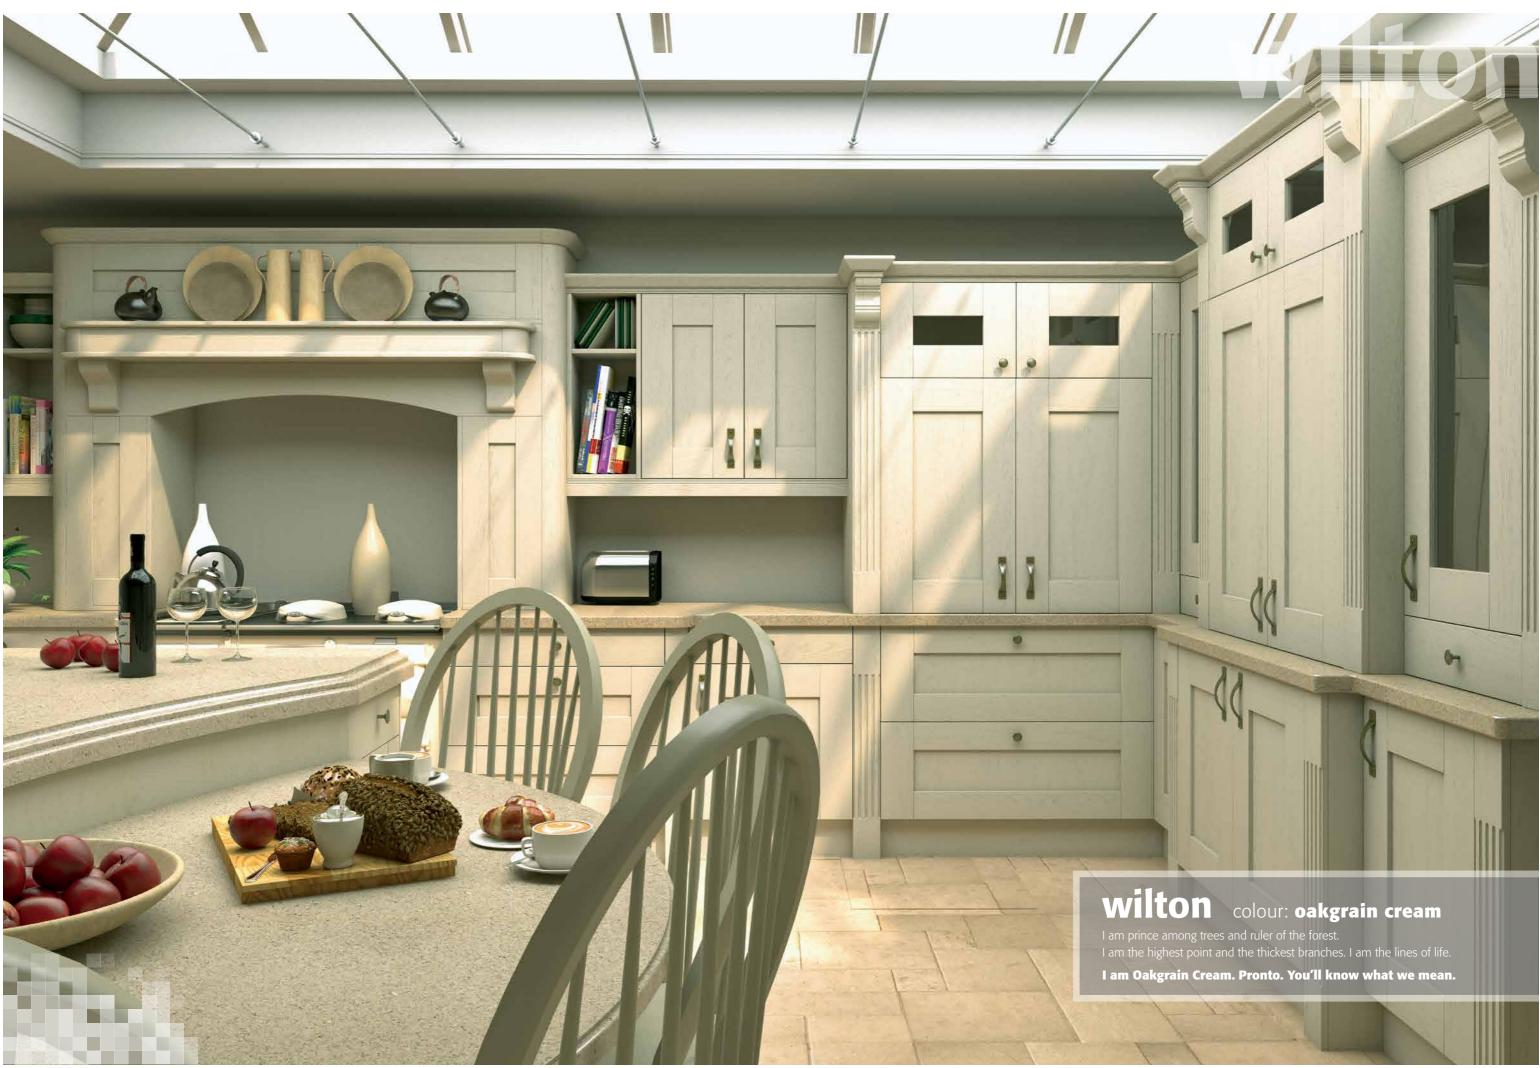

brilliant idea. You'll get it. Pronto. You'll know what we mean.



#### contents

| KIRKDY               |    |
|----------------------|----|
| Tiepolo Light Walnut |    |
| Woodgrain White      | 6  |
| Paintable            | 8  |
| wilton               |    |
| Oakgrain Cream       |    |
| Oakgrain Dakkar      | 12 |
| Odessa Oak           | 14 |
| ludlow               |    |
| Gloss Cream          | 16 |
| Cream                | 18 |
| camden               |    |
| Gloss White          | 20 |
| accessories          |    |
| handles              | 24 |







## kirkby

colour: garden green

- 10

#### kirkby colour: paintable

I am impressionistic, I am here for you to leave your mark. I am a blank canvas, white sheet and open book.

I am Paintable. Pronto. You'll know what we mean.















| ŀ |                    | Plinth | Tangent Cornice | Bulnose Cornice/Pelmet | Chunky Surround Feature | T&G End Panel | Curved Corner Feature | Curved Cornice Feature | Trim Rail | Curved Chunky Surround Feature | Curved Door | Plain End Panel | Plain Scroll End Panel | T&G Scroll End Panel | Mantle | Gun barrel Pilaster | Fluted Pilaster | Wine Rack Rail | Display Cabinet Surround | Corner Bracket | Corbel |
|---|--------------------|--------|-----------------|------------------------|-------------------------|---------------|-----------------------|------------------------|-----------|--------------------------------|-------------|-----------------|------------------------|----------------------|--------|---------------------|-----------------|----------------|------------