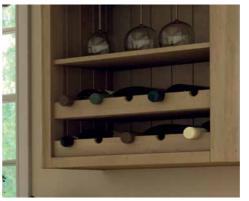

#### kirkby colour: paintable

I am impressionistic, I am here for you to leave your mark. I am a blank canvas, white sheet and open book.

I am Paintable. Pronto. You'll know what we mean.

| ŀ |                    | Plinth | Tangent Cornice | Bulnose Cornice/Pelmet | Chunky Surround Feature | T&G End Panel | Curved Corner Feature | Curved Cornice Feature | Trim Rail | Curved Chunky Surround Feature | Curved Door | Plain End Panel | Plain Scroll End Panel | T&G Scroll End Panel | Mantle | Gun barrel Pilaster | Fluted Pilaster | Wine Rack Rail | Display Cabinet Surround | Corner Bracket | Corbel |
|---|--------------------|--------|-----------------|------------------------|-------------------------|---------------|-----------------------|------------------------|-----------|--------------------------------|-------------|-----------------|------------------------|----------------------|--------|---------------------|-----------------|----------------|--------------------------|----------------|--------|
|   | Kirkby             | ~      | •               | V                      | •                       | ×             | ×                     | ×                      | ×         | •                              | V           | ~               | ×                      | ×                    | ×      | ×                   | ×               | ×              | V                        | ×              | ×      |
|   | Wilton             | ~      | •               | ~                      | ~                       | ~             | V                     | ~                      | ~         | V                              | ~           | ~               | •                      | ~                    | •      | •                   | •               | •              | V                        | •              | V      |
|   | Ludlow (Gloss)     | ~      | •               | •                      | ~                       | ×             | ×                     | ×                      | ×         | V                              | V           | V               | ×                      | ×                    | ×      | ×                   | ×               | ×              | V                        | ×              | ×      |
|   | Ludlow (Non Gloss) | ~      | V               | V                      | V                       | V             | ×                     | ×                      | v         | V                              | V           | ~               | v                      | ~                    | v      | ×                   | ~               | ×              | V                        | ×              | V      |
|   | Camden             | ~      | V               | V                      | V                       | ×             | ×                     | ×                      | ×         | •                              | V           | ~               | ×                      | ×                    | ×      | ×                   | ×               | ×              | v                        | ×              | ×      |