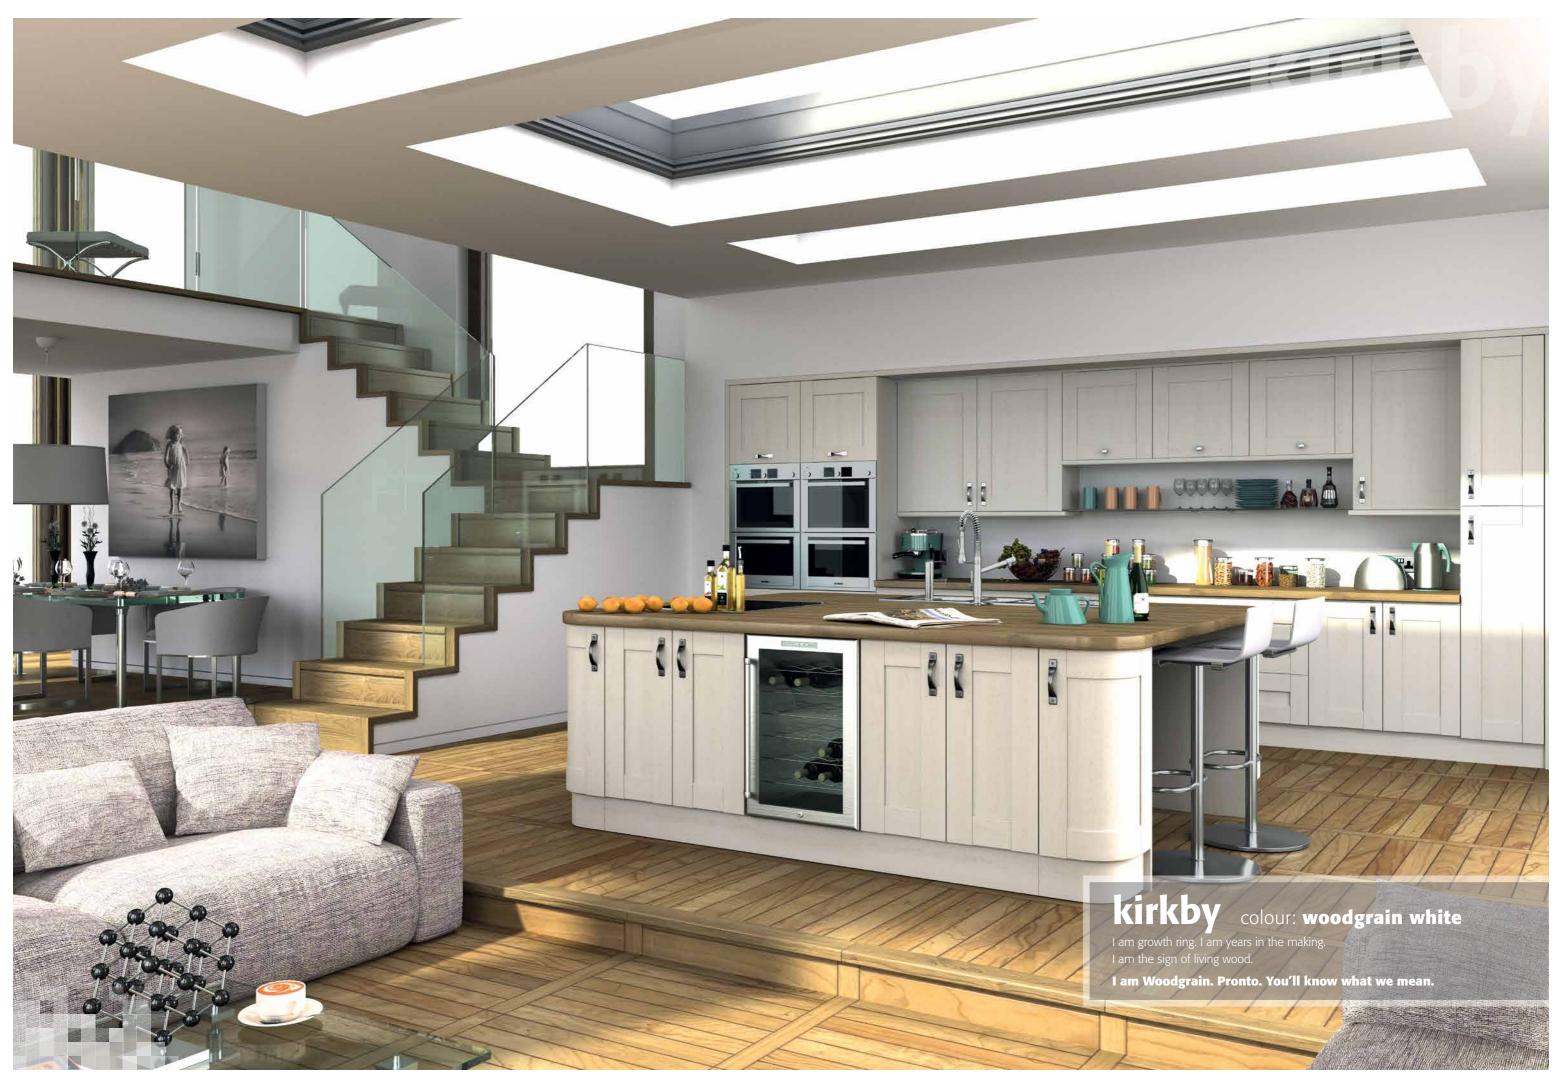

### the range kirkby

Tiepolo Light Walnut Pg 4

Paintable Pg 8 Woodgrain White Pg 6

#### contents

| KIRKDY               |    |
|----------------------|----|
| Tiepolo Light Walnut |    |
| Woodgrain White      | 6  |
| Paintable            | 8  |
| wilton               |    |
| Oakgrain Cream       |    |
| Oakgrain Dakkar      | 12 |
| Odessa Oak           | 14 |
| ludlow               |    |
| Gloss Cream          | 16 |
| Cream                | 18 |
| camden               |    |
| Gloss White          | 20 |
| accessories          |    |
| handles              | 24 |