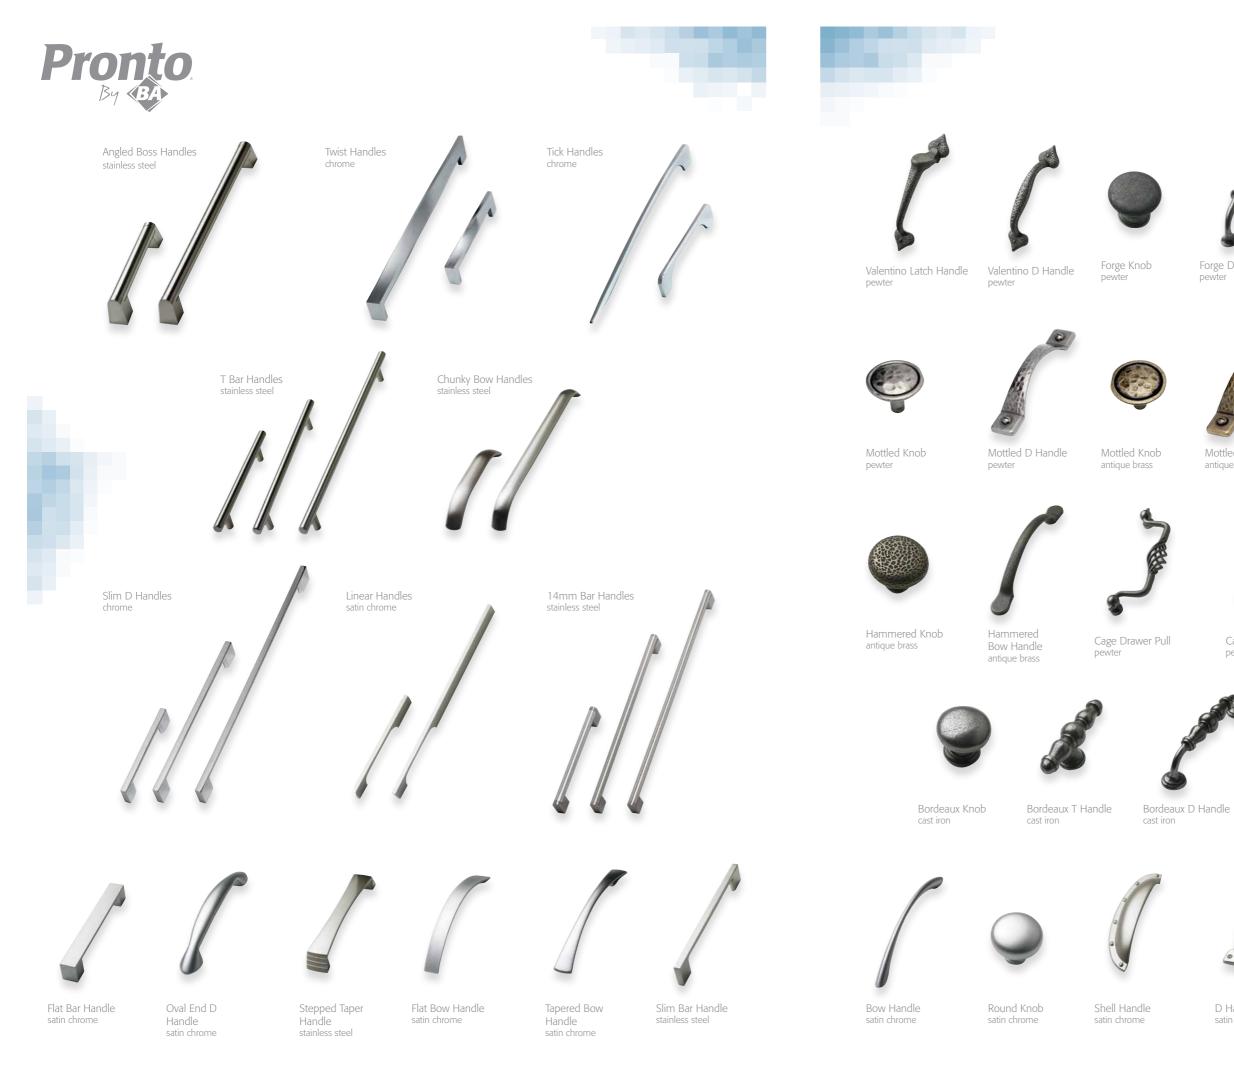

## accessories

Plain/T&G Scroll End Panel (Plain shown)

Gun Barrel Pilaster

Fluted Pilaster

Corner Bracket

Corbel

Forge D Handle pewter

Dimple Handle satin chrome

Dimple knob satin chrome

Mottled D Handle antique brass

Cromwell D Handle pewter

Canterbury D Handle pewter

Cage Handle pewter

Stepped Knob satin chrome

Barn D Handle

53 Wood Knob

Dovetail Handle pewter

D Handle satin chrome

Creuset Shell Handle Creuset D Handle black

black

Work, Rest, Play & Entertain... Zurfiz and Bella products are perfect for a home office, bar, kids bedroom/playroom, home cinema, bathroom furniture or wall panelling.