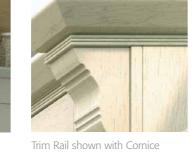

#### kirkby colour: paintable

I am impressionistic, I am here for you to leave your mark. I am a blank canvas, white sheet and open book.

I am Paintable. Pronto. You'll know what we mean.

| ŀ |                    | Plinth | Tangent Cornice | Bulnose Cornice/Pelmet | Chunky Surround Feature | T&G End Panel | Curved Corner Feature | Curved Cornice Feature | Trim Rail | Curved Chunky Surround Feature | Curved Door | Plain End Panel | Plain Scroll End Panel | T&G Scroll End Panel | Mantle | Gun barrel Pilaster | Fluted Pilaster | Wine Rack Rail | Display Cabinet Surround | Corner Bracket | Corbel |
|---|--------------------|--------|-----------------|------------------------|-------------------------|---------------|-----------------------|------------------------|-----------|--------------------------------|-------------|-----------------|------------------------|----------------------|--------|---------------------|-----------------|----------------|--------------------------|----------------|--------|
|   | Kirkby             | ~      | •               | V                      | •                       | ×             | ×                     | ×                      | ×         | •                              | V           | ~               | ×                      | ×                    | ×      | ×                   | ×               | ×              | V                        | ×              | ×      |
|   | Wilton             | ~      | •               | ~                      | ~                       | ~             | V                     | ~                      | ~         | V                              | ~           | ~               | •                      | ~                    | •      | •                   | •               | •              | V                        | •              | V      |
|   | Ludlow (Gloss)     | ~      | •               | •                      | ~                       | ×             | ×                     | ×                      | ×         | V                              | V           | V               | ×                      | ×                    | ×      | ×                   | ×               | ×              | V                        | ×              | ×      |
|   | Ludlow (Non Gloss) | ~      | V               | V                      | V                       | V             | ×                     | ×                      | v         | V                              | V           | ~               | v                      | ~                    | v      | ×                   | ~               | ×              | V                        | ×              | V      |
|   | Camden             | ~      | V               | V                      | V                       | ×             | ×                     | ×                      | ×         | •                              | V           | ~               | ×                      | ×                    | ×      | ×                   | ×               | ×              | v                        | ×              | ×      |

T&G End Panel with Curved Corner Feature

Curved Plinth

Tangent Cornice

Curved Corner Feature and Tangent Cornice

Bullnose Cornice/Pelmet

Curved Chunky Surround Feature

Curved Door and Plinth

Plain End Panel