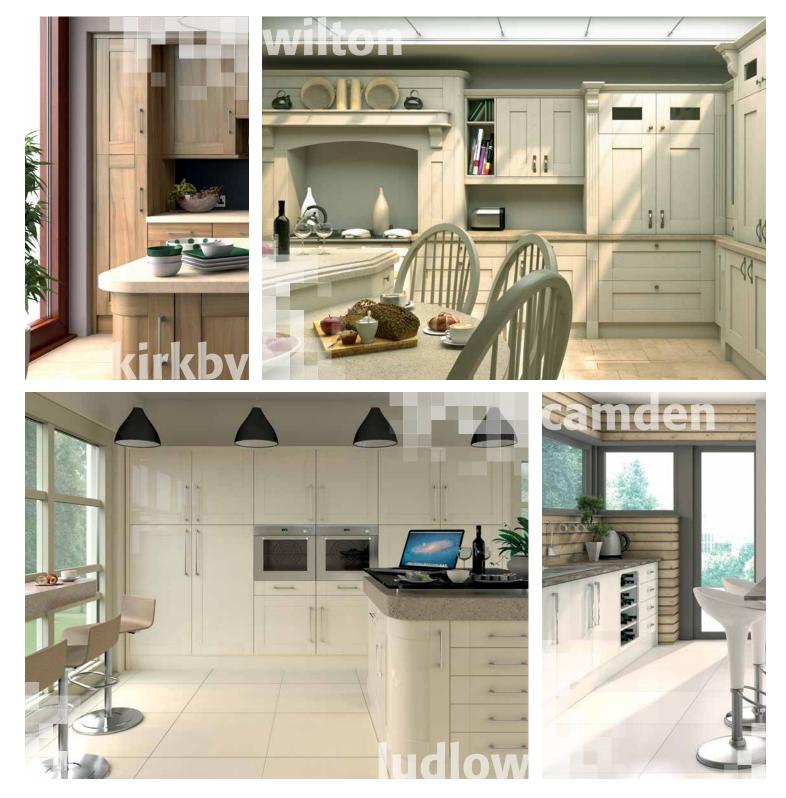

### the range kirkby

Tiepolo Light Walnut Pg 4

Paintable Pg 8 Woodgrain White Pg 6

## wilton

Oak Grain Dakkar Pg 12

Oak Grain Cream Pg 10

**Odessa Oak** Pg 14

#### ludlow

Gloss White Pg 20

0 -

It's new but not new. It's fast but not slow. It's old but modern. It's engineering but poetry. It's traditional but contemporary. Another brilliant idea. You'll get it. Pronto. You'll know what we mean.

#### contents

| KIRKDY               |    |
|----------------------|----|
| Tiepolo Light Walnut |    |
| Woodgrain White      | 6  |
| Paintable            | 8  |
| wilton               |    |
| Oakgrain Cream       |    |
| Oakgrain Dakkar      | 12 |
| Odessa Oak           | 14 |
| ludlow               |    |
| Gloss Cream          | 16 |
| Cream                | 18 |
| camden               |    |
| Gloss White          | 20 |
| accessories          |    |
| handles              | 24 |