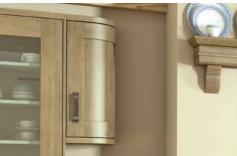

T&G End Panel with Curved Corner Feature

Curved Plinth

Tangent Cornice

Curved Corner Feature and Tangent Cornice

Bullnose Cornice/Pelmet

Curved Chunky Surround Feature

Curved Door and Plinth

Plain End Panel

T&G End Panel

Mantle

Display Cabinet Surround with Curved Corner Feature