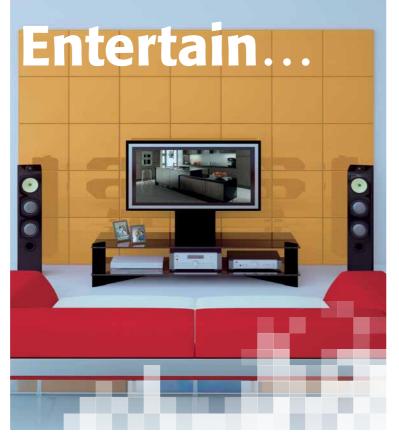

Dovetail Handle pewter

D Handle satin chrome

Creuset Shell Handle Creuset D Handle black

black

Work, Rest, Play & Entertain... Zurfiz and Bella products are perfect for a home office, bar, kids bedroom/playroom, home cinema, bathroom furniture or wall panelling.