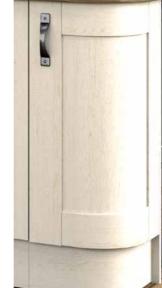

T&G End Panel with Curved Corner Feature

Curved Plinth

Tangent Cornice

Curved Corner Feature and Tangent Cornice

Bullnose Cornice/Pelmet

Curved Chunky Surround Feature

Curved Door and Plinth

Plain End Panel