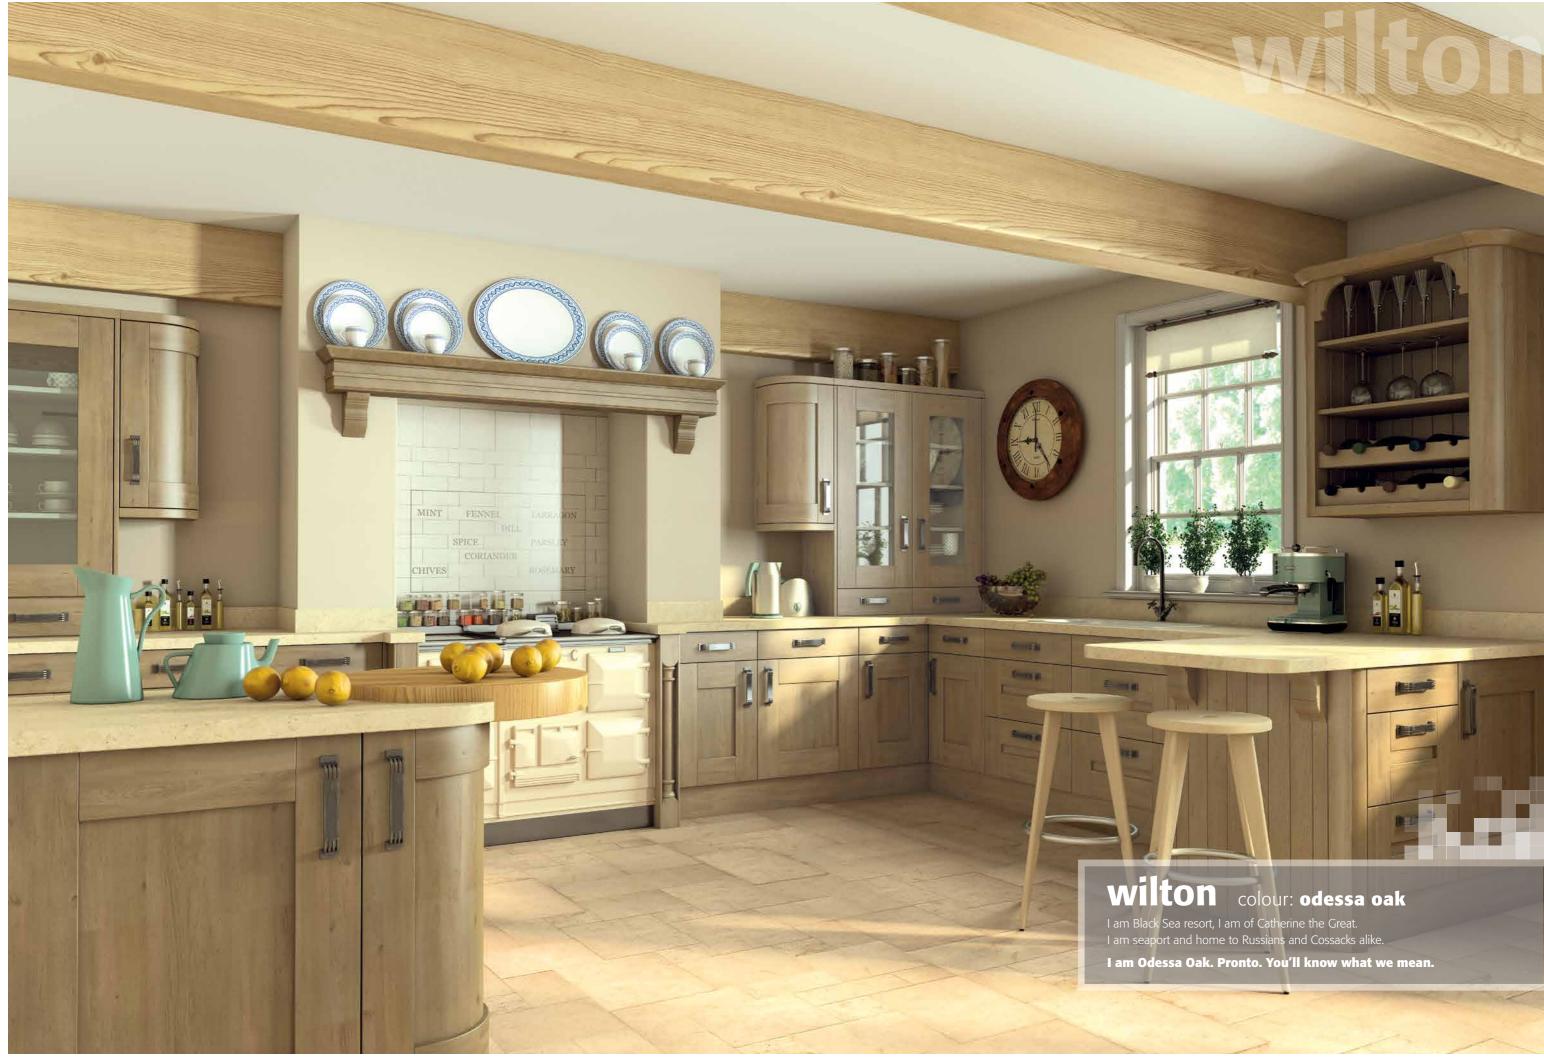

liant idea. You'll get it. Pronto. You'll know what we mean.



#### contents

| KIRKDY               |    |
|----------------------|----|
| Tiepolo Light Walnut |    |
| Woodgrain White      | 6  |
| Paintable            | 8  |
| wilton               |    |
| Oakgrain Cream       |    |
| Oakgrain Dakkar      | 12 |
| Odessa Oak           | 14 |
| ludlow               |    |
| Gloss Cream          | 16 |
| Cream                | 18 |
| camden               |    |
| Gloss White          | 20 |
| accessories          |    |
| handles              | 24 |







## kirkby

colour: garden green

- 10

#### kirkby colour: paintable

I am impressionistic, I am here for you to leave your mark. I am a blank canvas, white sheet and open book.

I am Paintable. Pronto. You'll know what we mean.















| ŀ |                    | Plinth | Tangent Cornice | Bulnose Cornice/Pelmet | Chunky Surround Feature | T&G End Panel | Curved Corner Feature | Curved Cornice Feature | Trim Rail | Curved Chunky Surround Feature | Curved Door | Plain End Panel | Plain Scroll End Panel | T&G Scroll End Panel | Mantle | Gun barrel Pilaster | Fluted Pilaster | Wine Rack Rail | Display Cabinet Surround | Corner Bracket | Corbel |
|---|--------------------|--------|-----------------|------------------------|-------------------------|---------------|-----------------------|------------------------|-----------|--------------------------------|-------------|-----------------|------------------------|----------------------|--------|---------------------|-----------------|----------------|----------------