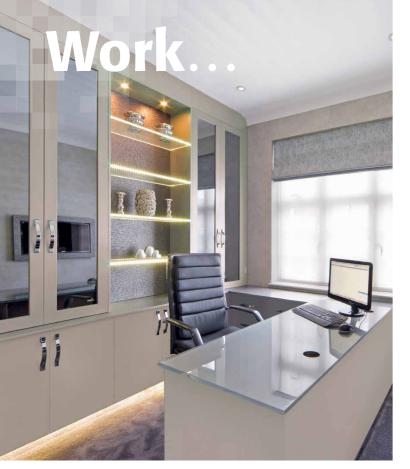

Dovetail Handle pewter

D Handle satin chrome

Creuset Shell Handle Creuset D Handle black

black

Work, Rest, Play & Entertain... Zurfiz and Bella products are perfect for a home office, bar, kids bedroom/playroom, home cinema, bathroom furniture or wall panelling.