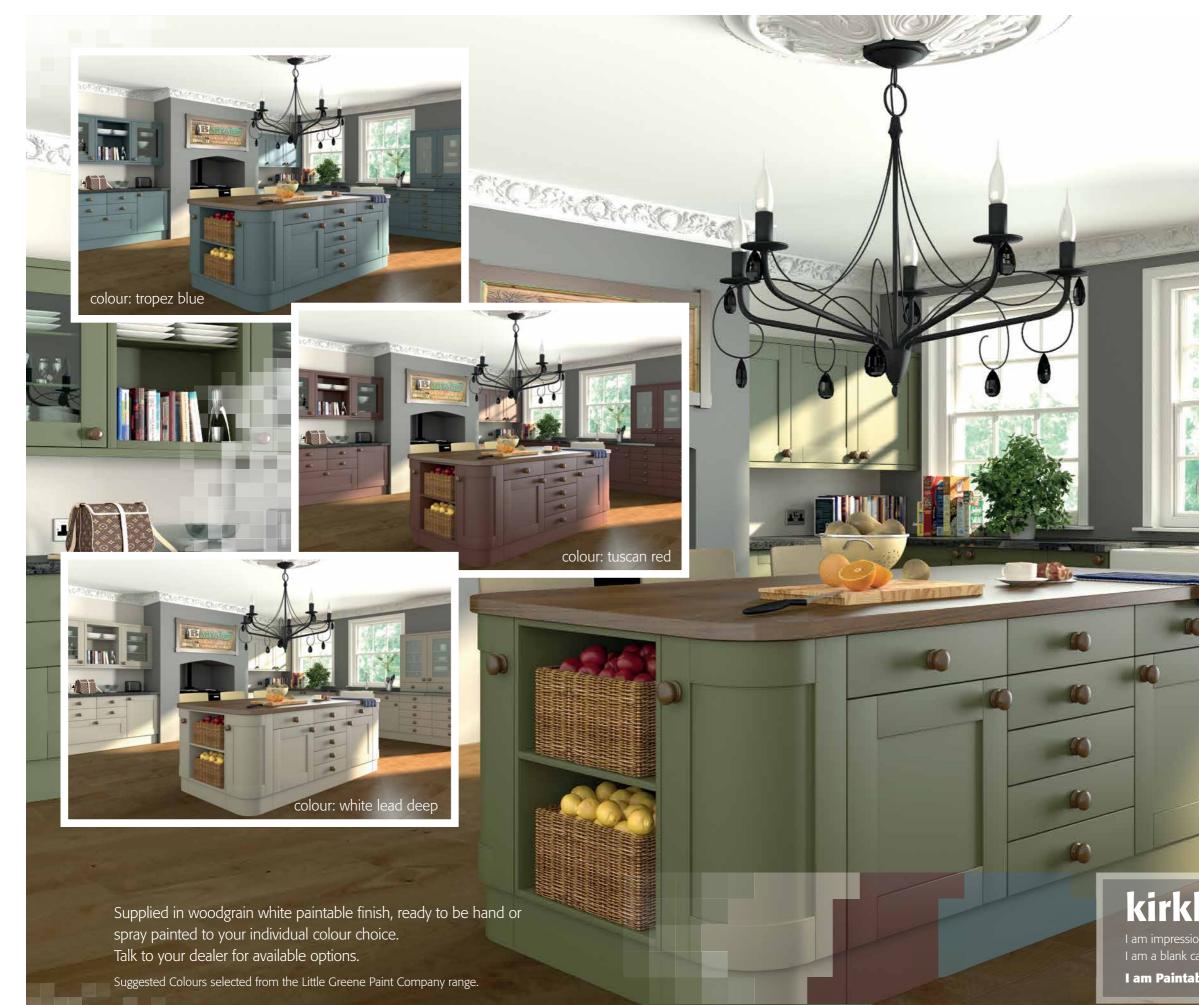

#### kirkby colour: paintable

I am impressionistic, I am here for you to leave your mark. I am a blank canvas, white sheet and open book.

I am Paintable. Pronto. You'll know what we mean.

| ŀ |                    | Plinth | Tangent Cornice | Bulnose Cornice/Pelmet | Chunky Surround Feature | T&G End Panel | Curved Corner Feature | Curved Cornice Feature | Trim Rail | Curved Chunky Surround Feature | Curved Door | Plain End Panel | Plain Scroll End Panel | T&G Scroll End Panel | Mantle | Gun barrel Pilaster | Fluted Pilaster | Wine Rack Rail | Display Cabinet Surround | Corner Bracket | Corbel |
|---|--------------------|--------|-----------------|------------------------|-------------------------|---------------|-----------------------|------------------------|-----------|--------------------------------|-------------|-----------------|------------------------|----------------------|--------|---------------------|-----------------|----------------|--------------------------|----------------|--------|
|   | Kirkby             | ~      | •               | V                      | •                       | ×             | ×                     | ×                      | ×         | •                              | V           | ~               | ×                      | ×                    | ×      | ×                   | ×               | ×              | V                        | ×              | ×      |
|   | Wilton             | ~      | •               | ~                      | ~                       | ~             | V                     | ~                      | ~         | V                              | ~           | ~               | •                      | ~                    | •      | •                   | •               | •              | V                        | •              | V      |
|   | Ludlow (Gloss)     | ~      | •               | •                      | ~                       | ×             | ×                     | ×                      | ×         | V                              | V           | V               | ×                      | ×                    | ×      | ×                   | ×               | ×              | V                        | ×              | ×      |
|   | Ludlow (Non Gloss) | ~      | V               | V                      | V                       | V             | ×                     | ×                      | v         | V                              | V           | ~               | v                      | ~                    | v      | ×                   | ~               | ×              | V                        | ×              | V      |
|   | Camden             | ~      | V               | V                      | V                       | ×             | ×                     | ×                      | ×         | •                              | V           | ~               | ×                      | ×                    | ×      | ×                   | ×               | ×              | v                        | ×              | ×      |