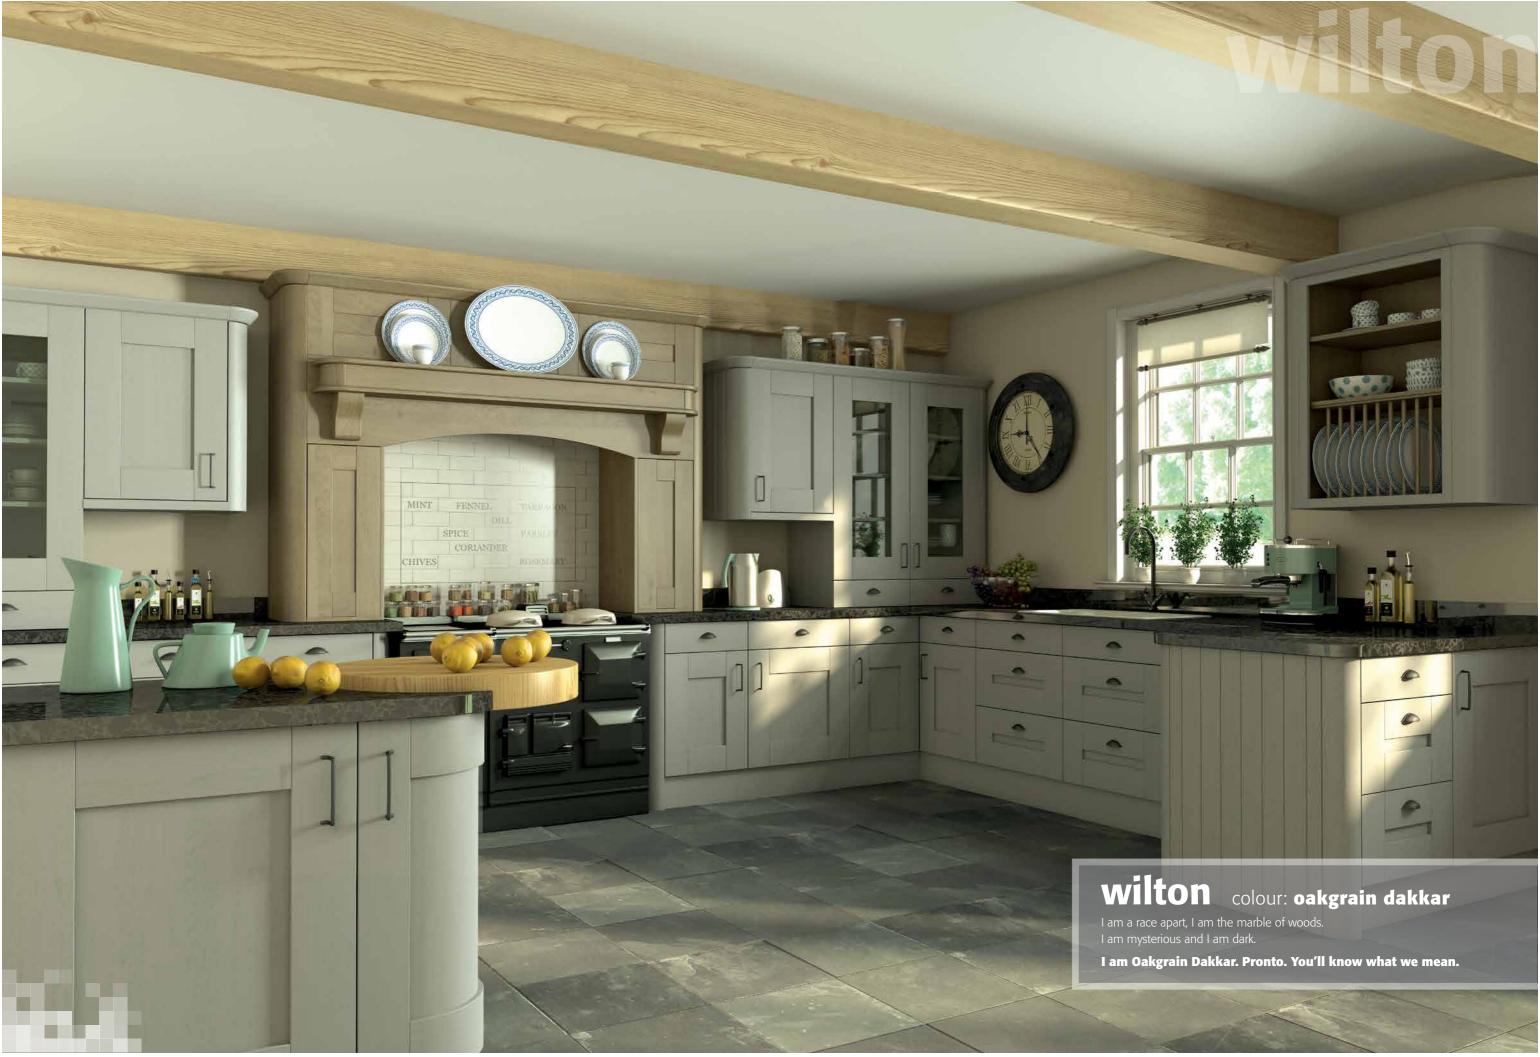

illiant idea. You'll get it. Pronto. You'll know what we mean.



#### contents

| KIRKDY               |    |
|----------------------|----|
| Tiepolo Light Walnut |    |
| Woodgrain White      | 6  |
| Paintable            | 8  |
| wilton               |    |
| Oakgrain Cream       |    |
| Oakgrain Dakkar      | 12 |
| Odessa Oak           | 14 |
| ludlow               |    |
| Gloss Cream          | 16 |
| Cream                | 18 |
| camden               |    |
| Gloss White          | 20 |
| accessories          |    |
| handles              | 24 |







## kirkby

colour: garden green

- 10

#### kirkby colour: paintable

I am impressionistic, I am here for you to leave your mark. I am a blank canvas, white sheet and open book.

I am Paintable. Pronto. You'll know what we mean.















| ŀ |                    | Plinth | Tangent Cornice | Bulnose Cornice/Pelmet | Chunky Surround Feature | T&G End Panel | Curved Corner Feature | Curved Cornice Feature | Trim Rail | Curved Chunky Surround Feature | Curved Door | Plain End Panel | Plain Scroll End Panel | T&G Scroll End Panel | Mantle | Gun barrel Pilaster | Fluted Pilaster | Wine Rack Rail | Display Cabinet Surround | Corner Bracket | Corbel |
|---|--------------------|--------|-----------------|------------------------|-------------------------|---------------|-----------------------|------------------------|-----------|--------------------------------|-------------|-----------------|------------------------|----------------------|--------|---------------------|-----------------|----------------|--------------